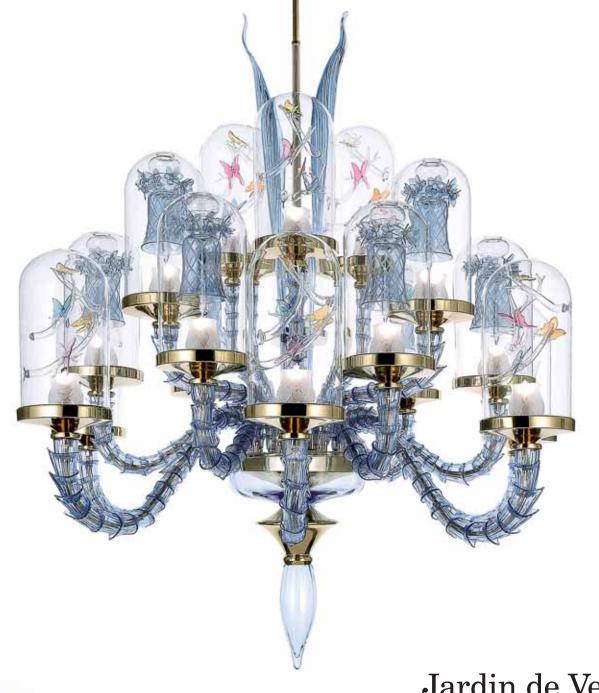

Murano glass is, of course, the one and only protagonist.

**Chapter Three** 

design Alessandro La Spada

The *Jardin de Verre* collection by Alessandro La Spada, a love story between man and nature, the tale of a nineteenth century English Doctor, Nathaniel B. Ward, who was passionate about botany. Observing the metamorphosis of a chrysalis closed in a jar with a handful of earth, Ward discovered that seeds and spores not only germinate but survive for years.

His observation led to the so called "Wardian cases", true ecosystems which allowed transportation of plants and flowers from one continent to another and became decorative features in houses of the time.

The chandelier, as well as the wall lamps, bases and table lamps in the *Jardin de Verre* collection reproduce the most beautiful bell shape of Wardian cases and enclose three different items made from glass. The complexity and sheer beauty of the glass objects are a declaration of the skill and art of the Murano Masters: the cactus with curved leaves; the delicate, graceful butterflies sitting on fine branches; the notched cup of the bell and its precious clapper.

The client can compose and alternate the three subjects to obtain a totally customized object.

An overall embellishing touch is given by cartridge shaped arms to support the bell.

The arms are crafted with spiral streaks which can only be executed by exceptionally talented glass Masters.

The unusual delicate, subtle colour palette – amethyst, honey, periwinkle blue and crystal combined with the bright gold of the metal elements – lend a decidedly dreamlike atmosphere to the collection.