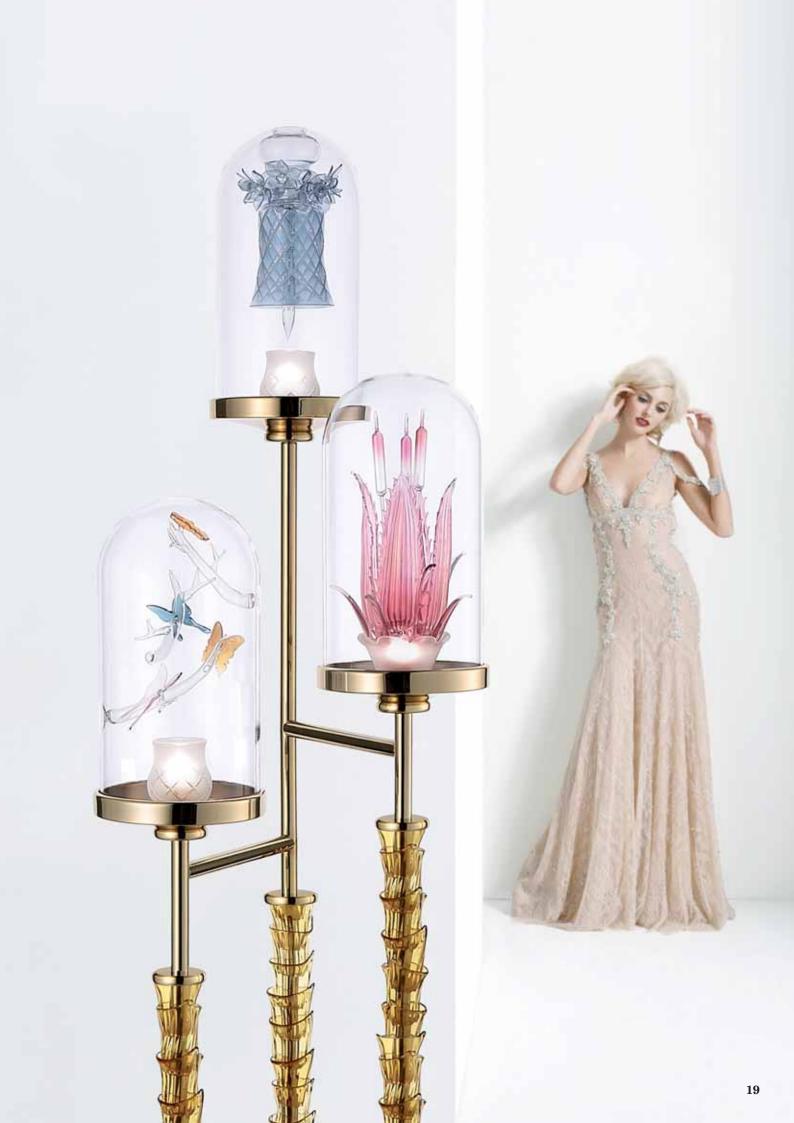

The chandelier, as well as the wall lamps, bases and table lamps in the *Jardin de Verre* collection reproduce the most beautiful bell shape of Wardian cases and enclose three different items made from glass. The complexity and sheer beauty of the glass objects are a declaration of the skill and art of the Murano Masters: the cactus with curved leaves; the delicate, graceful butterflies sitting on fine branches; the notched cup of the bell and its precious clapper.

The client can compose and alternate the three subjects to obtain a totally customized object.

An overall embellishing touch is given by cartridge shaped arms to support the bell.

The arms are crafted with spiral streaks which can only be executed by exceptionally talented glass Masters.

The unusual delicate, subtle colour palette – amethyst, honey, periwinkle blue and crystal combined with the bright gold of the metal elements – lend a decidedly dreamlike atmosphere to the collection.

Jardin de Verre Chandelier S18

Chandelier S6

FloorLamp

Jardin de Verre *Lendant Rivière* 

Jardin de Verre *Lendant Lapillons* 

Table Lamp

Rivière

**Sicily** is the first collection signed by Roberto Serio in cooperation with **la murrina**. Sicily, a cradle of heterogeneous cultures, a land rich with contradictions, inspires the whole collection. The two colour variants, red-gold or black-gold, depict Mount Etna's shades of lava, recalling the stages of eruption and consolidation. An important detail is represented by velvet, which covers the central body, softening the shapes of the blown-glass elements, modelled by master glass-makers in Murano.