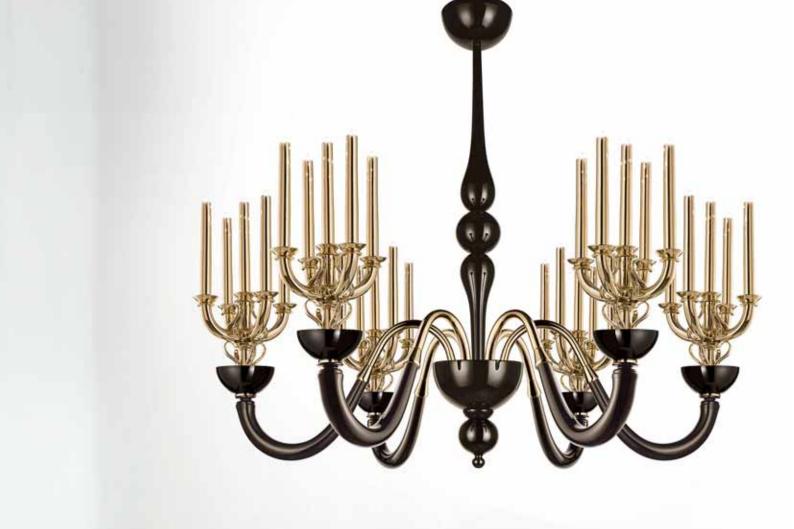

## Ballroom

#### design Samuele Mazza

Whether it is black or whether it is white, "no colour" (the sum of all colours or the lack of colours) is the distinguishing feature which gives an unmistakable contemporary look to the new Samuele Mazza chandelier for **Ia murrina**: the unique look of opulent anti-minimalism, dreams and contamination has always been the stylistic hallmark of the designer.

The decidedly evocative chandelier, worthy of the most magnificent *Gattopardo* settings – the novel set in the island of Sicily where the designer was born – also mixes touches and contamination of Florence, another city which strongly influenced the course of the designer.

The name *Ballroom* is a tribute to the magical ballrooms of times gone by: from the magnificence and opulence of the Palazzo Valguarnera-Gangi (featured in Luchino Visconti's film adaptation of *Il Gattopardo*), to the Reggia di Caserta and other examples of Italian architectural excellence of the 700s.

The *Ballroom* collection perfectly recreates the atmosphere of antique candelabras and is completed by wall, floor and table lights.

The collection pays homage to an area of the World which no longer exists in modern political geography; the adjective form perfectly fits the mood which Mazza defines as "byzantine" with the up and coming middle bourgeoisie aiming at possessing "fragments of Made In Italy".