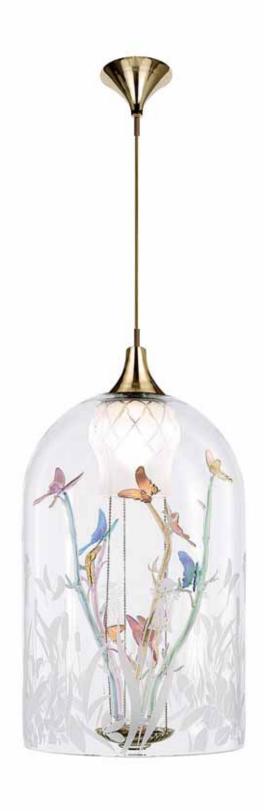

The chandelier, as well as the wall lamps, bases and table lamps in the *Jardin de Verre* collection reproduce the most beautiful bell shape of Wardian cases and enclose three different items made from glass. The complexity and sheer beauty of the glass objects are a declaration of the skill and art of the Murano Masters: the cactus with curved leaves; the delicate, graceful butterflies sitting on fine branches; the notched cup of the bell and its precious clapper.

The client can compose and alternate the three subjects to obtain a totally customized object.

An overall embellishing touch is given by cartridge shaped arms to support the bell.

The arms are crafted with spiral streaks which can only be executed by exceptionally talented glass Masters.

The unusual delicate, subtle colour palette – amethyst, honey, periwinkle blue and crystal combined with the bright gold of the metal elements – lend a decidedly dreamlike atmosphere to the collection.

Jardin de Verre Chandelier S18

Chandelier S6

FloorLamp

Jardin de Verre *Lendant Rivière* 

Jardin de Verre *Lendant Lapillons* 

Table Lamp

Rivière

**Sicily** is the first collection signed by Roberto Serio in cooperation with **la murrina**. Sicily, a cradle of heterogeneous cultures, a land rich with contradictions, inspires the whole collection. The two colour variants, red-gold or black-gold, depict Mount Etna's shades of lava, recalling the stages of eruption and consolidation. An important detail is represented by velvet, which covers the central body, softening the shapes of the blown-glass elements, modelled by master glass-makers in Murano.