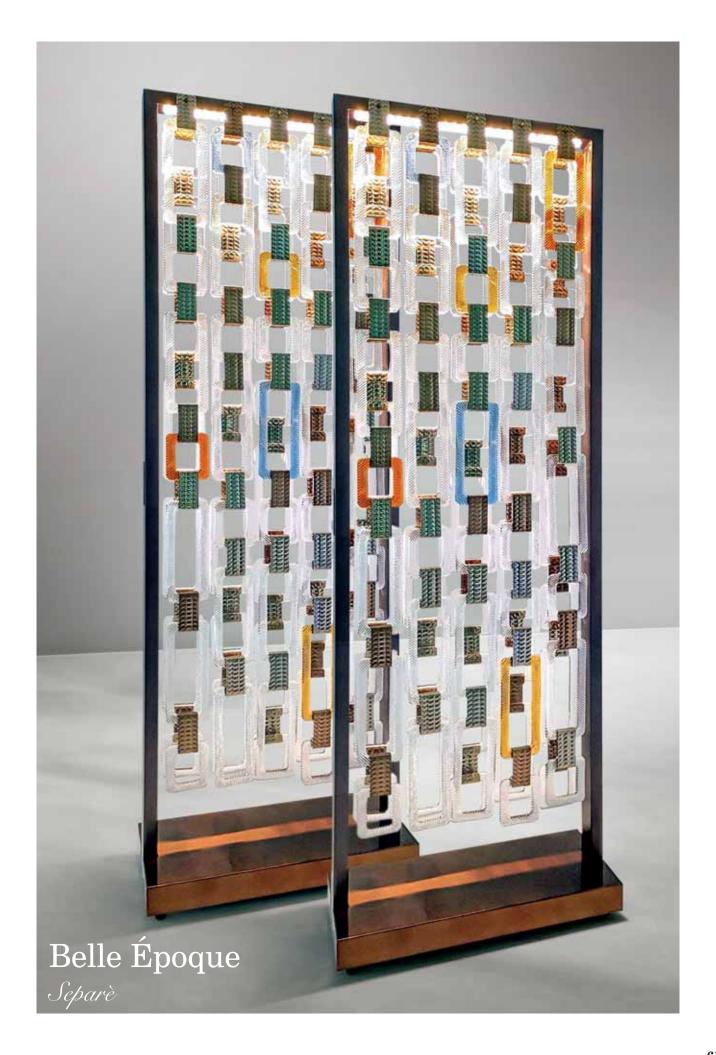

## Ballroom

Chandelier S6

design Adriana Lohmann

A period of great vitality, full of innovations and positivity, in which a brilliant and artistically intense life was led. This is the  $Belle\ Epoque$ , the inspiring principle that gives the name to the collection designed by Adriana Lohmann for la murrina.

But *Belle Époque* is not a static product anchored in history: it is a transversal game between different eras and environments, between design and fashion, with vintage references but with a contemporary and minimalist design.

Eclecticism is the key word of this collection of chandeliers with infinite variations of possible shapes and sizes, which comes to life by combining a basic module made of Murano glass.

A square and a rectangle, softened by rounded corners and a relief pattern, come together and multiply through a jeweled bracelet, in hammered metal. Essential but at the same time refined basic elements, they generate a chandelier that compares nineteenth-century flavors with the demands of modernity, in a luxury without compromise of form and materials.