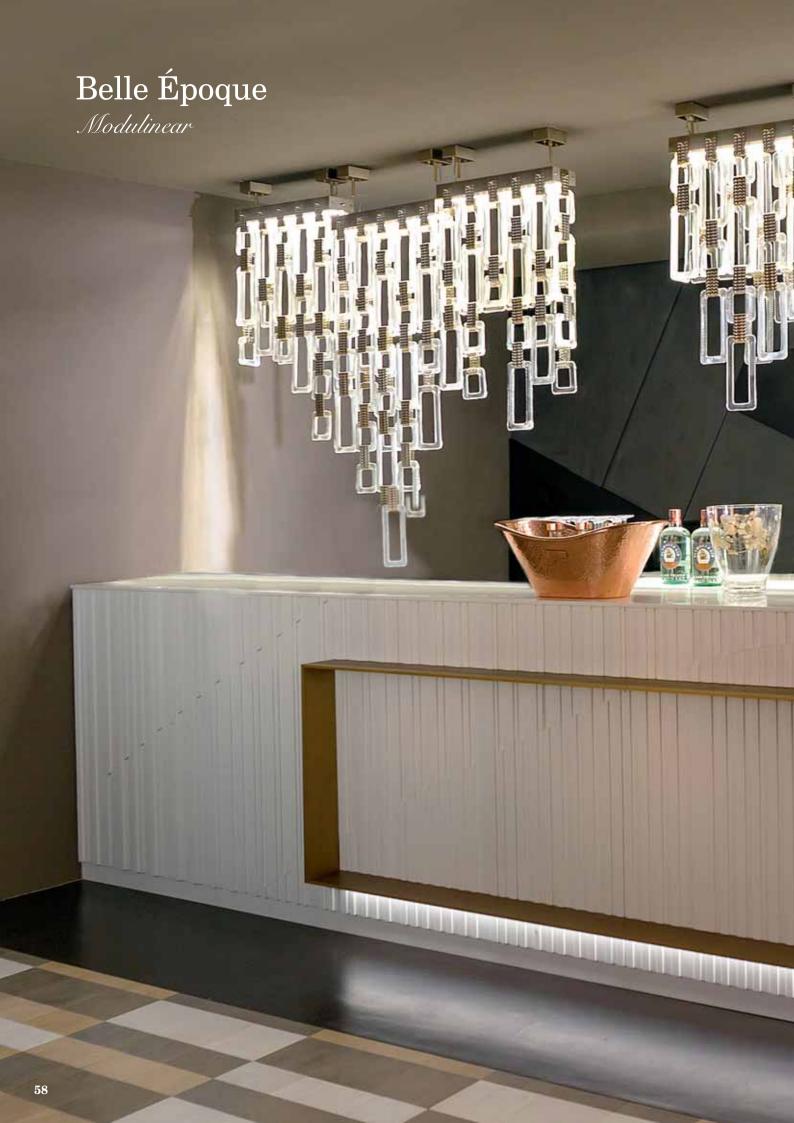

## Ballroom

Chandelier S6

design Adriana Lohmann

A period of great vitality, full of innovations and positivity, in which a brilliant and artistically intense life was led. This is the  $Belle\ Epoque$ , the inspiring principle that gives the name to the collection designed by Adriana Lohmann for la murrina.

But *Belle Époque* is not a static product anchored in history: it is a transversal game between different eras and environments, between design and fashion, with vintage references but with a contemporary and minimalist design.

Eclecticism is the key word of this collection of chandeliers with infinite variations of possible shapes and sizes, which comes to life by combining a basic module made of Murano glass.

A square and a rectangle, softened by rounded corners and a relief pattern, come together and multiply through a jeweled bracelet, in hammered metal. Essential but at the same time refined basic elements, they generate a chandelier that compares nineteenth-century flavors with the demands of modernity, in a luxury without compromise of form and materials.