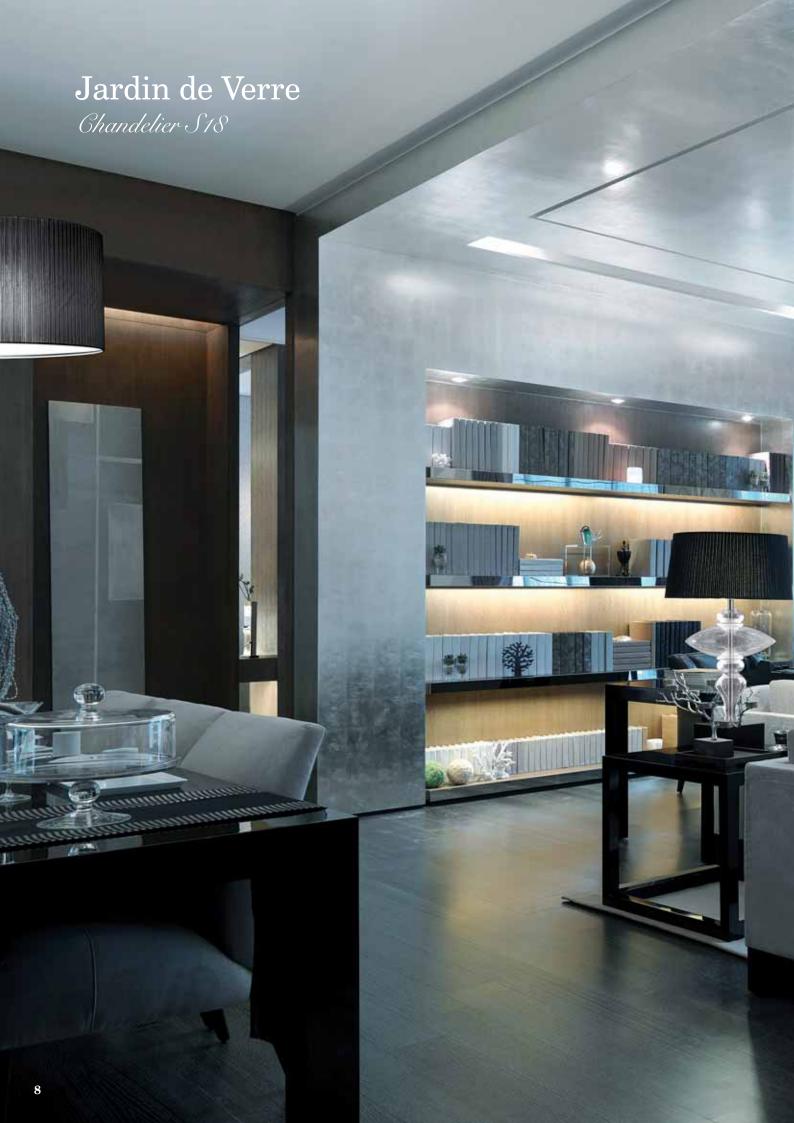

Murano glass is, of course, the one and only protagonist.

**Chapter Three** 

design Alessandro La Spada

The *Jardin de Verre* collection by Alessandro La Spada, a love story between man and nature, the tale of a nineteenth century English Doctor, Nathaniel B. Ward, who was passionate about botany. Observing the metamorphosis of a chrysalis closed in a jar with a handful of earth, Ward discovered that seeds and spores not only germinate but survive for years.

The chandelier, as well as the wall lamps, bases and table lamps in the *Jardin de Verre* collection reproduce the most beautiful bell shape of Wardian cases and enclose three different items made from glass. The complexity and sheer beauty of the glass objects are a declaration of the skill and art of the Murano Masters: the cactus with curved leaves; the delicate, graceful butterflies sitting on fine branches; the notched cup of the bell and its precious clapper.

The unusual delicate, subtle colour palette – amethyst, honey, periwinkle blue and crystal combined with the bright gold of the metal elements – lend a decidedly dreamlike atmosphere to the collection.