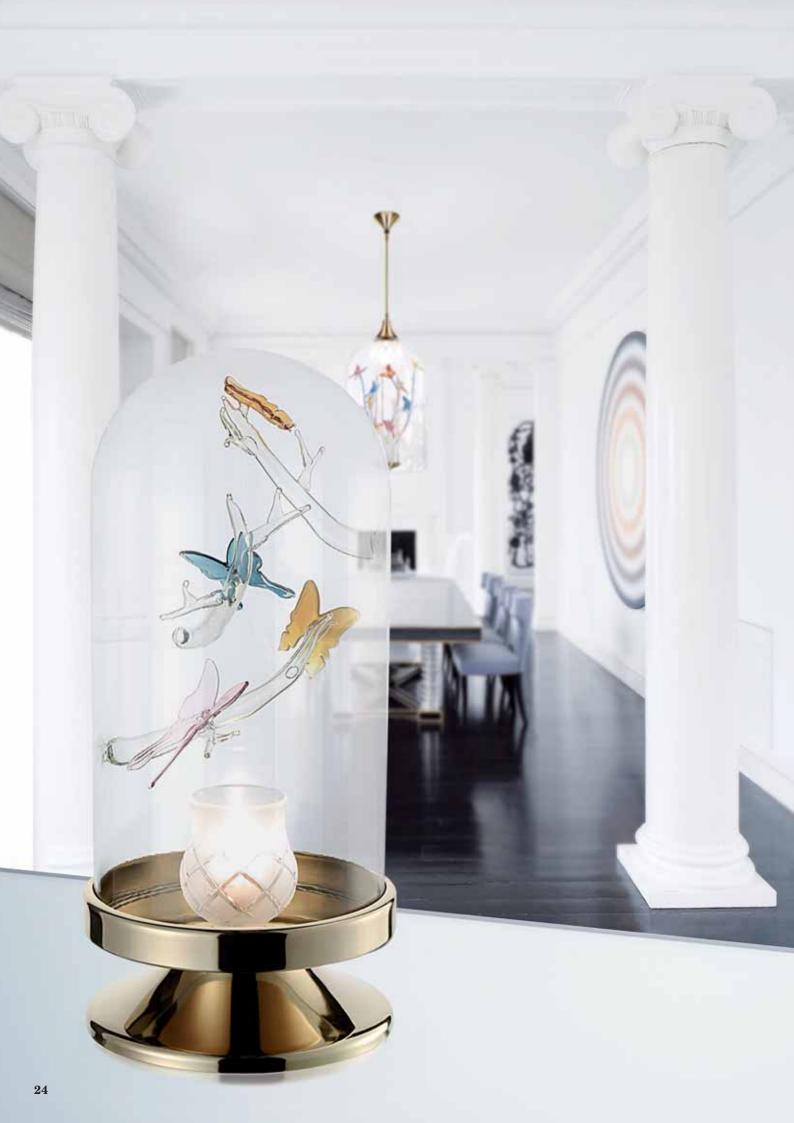

Murano glass is, of course, the one and only protagonist.

**Chapter Three** 

design Alessandro La Spada

The *Jardin de Verre* collection by Alessandro La Spada, a love story between man and nature, the tale of a nineteenth century English Doctor, Nathaniel B. Ward, who was passionate about botany. Observing the metamorphosis of a chrysalis closed in a jar with a handful of earth, Ward discovered that seeds and spores not only germinate but survive for years.

His observation led to the so called "Wardian cases", true ecosystems which allowed transportation of plants and flowers from one continent to another and became decorative features in houses of the time.

The chandelier, as well as the wall lamps, bases and table lamps in the *Jardin de Verre* collection reproduce the most beautiful bell shape of Wardian cases and enclose three different items made from glass. The complexity and sheer beauty of the glass objects are a declaration of the skill and art of the Murano Masters: the cactus with curved leaves; the delicate, graceful butterflies sitting on fine branches; the notched cup of the bell and its precious clapper.

The client can compose and alternate the three subjects to obtain a totally customized object.

An overall embellishing touch is given by cartridge shaped arms to support the bell.

The arms are crafted with spiral streaks which can only be executed by exceptionally talented glass Masters.

The unusual delicate, subtle colour palette – amethyst, honey, periwinkle blue and crystal combined with the bright gold of the metal elements – lend a decidedly dreamlike atmosphere to the collection.