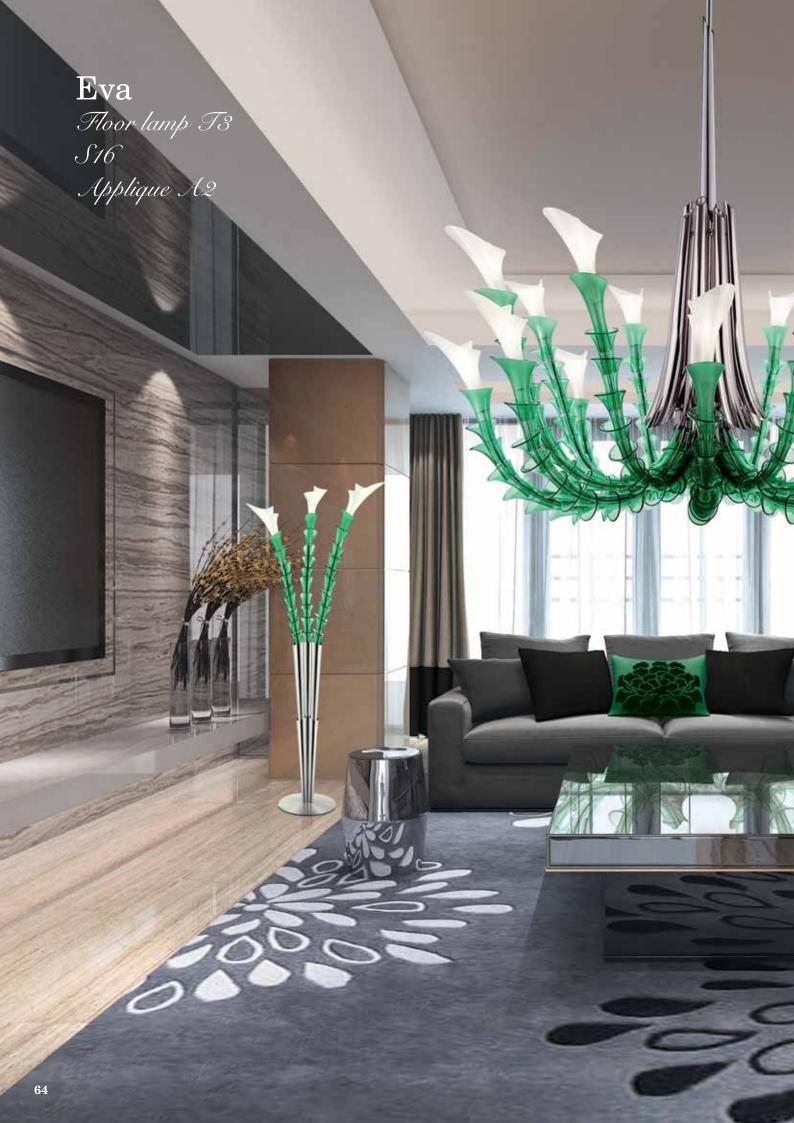

## The flower born of a tear.

According to an ancient legend, the Calla flower, known for its beauty and whiteness, originated in the Garden of Eden. The tears of the disobedient Eve, expelled from Paradise, fell to the ground and from them the elegant flower was born.

For this collection, Federico Visani draws inspiration from the movement of a falling tear of the first woman, Eva and from the first color of the world: green.

Elegant and sinuous lines trace the path by drawing moving drops that become stems. From each of them comes a calla, which turns towards the sky, in search of the lost light. This tension is reinforced by the graphic sign of the hyperbola, from which all the elements of Eve originate. A trait that always tends to infinity by its nature, without ever reaching it.

Thus a chandelier and a floor lamp are born, which thanks to the skill of its master glassmakers, **la murrina** transforms into a masterpiece of elegance and purity.