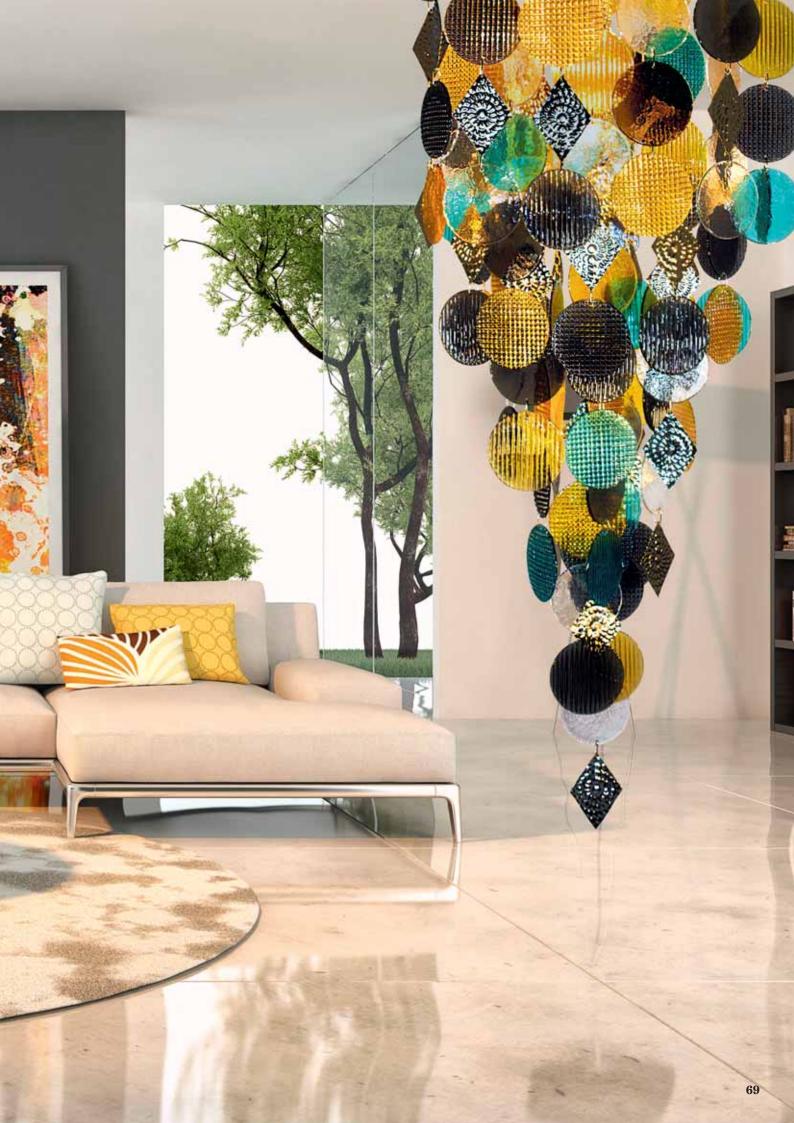

## Euphoria

design La Murrina

Rounded colored glass shapes, glass surface decorations imprinted fascinate with their elegance, movement of light effects and reflections in a beutifull waterfall that mixes space and light.

The result is an extraordinary "Euphoria", evoked by the mix and intensity of the colors of the glass that together with the presence of golden metal elements reflect the light. The contrast of the different geometric shapes between elements of glass and metal, create a "bijoux" effect to being inserted in luxury interiors.

"Euphoria" unique and unrepeatable is the warm element of glass, combined with the structural rhythm of the shapes, the dynamism of the elements and the authenticity of the **la murrina** Murano tradition.