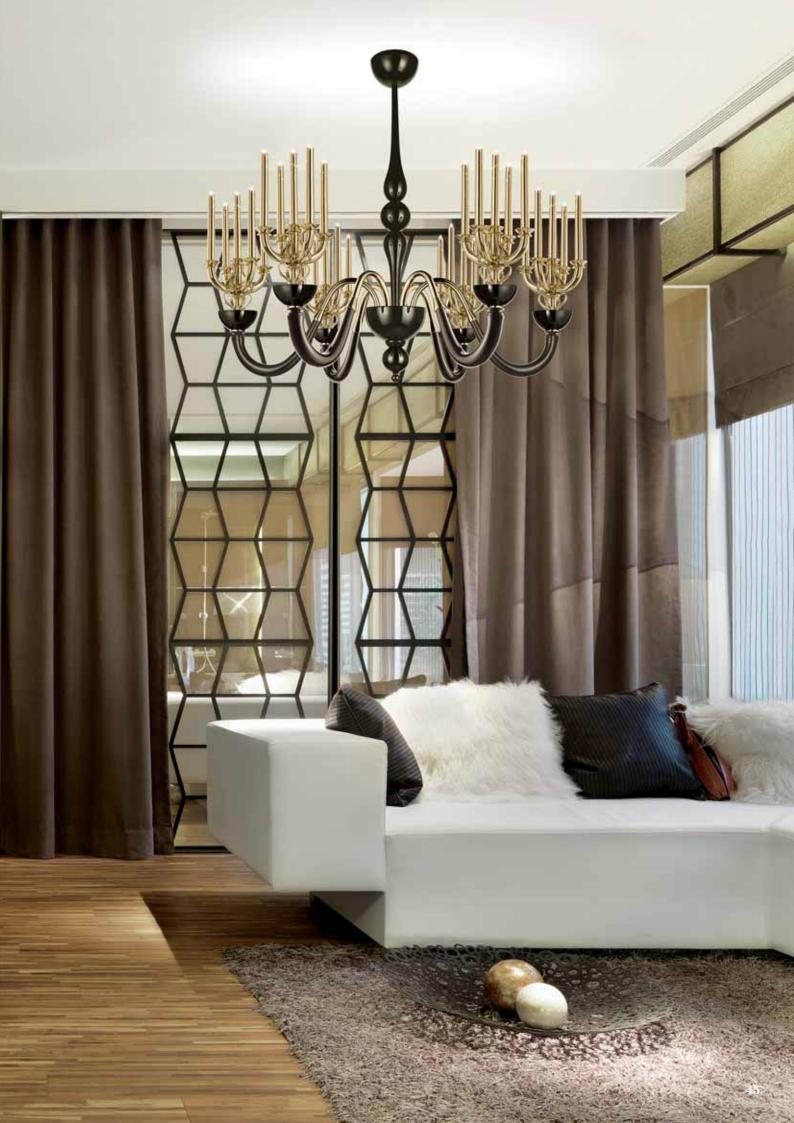

## Ballroom

#### design Samuele Mazza

Whether it is black or whether it is white, "no colour" (the sum of all colours or the lack of colours) is the distinguishing feature which gives an unmistakable contemporary look to the new Samuele Mazza chandelier for **Ia murrina**: the unique look of opulent anti-minimalism, dreams and contamination has always been the stylistic hallmark of the designer.

The decidedly evocative chandelier, worthy of the most magnificent *Gattopardo* settings – the novel set in the island of Sicily where the designer was born – also mixes touches and contamination of Florence, another city which strongly influenced the course of the designer.

The name *Ballroom* is a tribute to the magical ballrooms of times gone by: from the magnificence and opulence of the Palazzo Valguarnera-Gangi (featured in Luchino Visconti's film adaptation of *Il Gattopardo*), to the Reggia di Caserta and other examples of Italian architectural excellence of the 700s.

The *Ballroom* collection perfectly recreates the atmosphere of antique candelabras and is completed by wall, floor and table lights.

The collection pays homage to an area of the World which no longer exists in modern political geography; the adjective form perfectly fits the mood which Mazza defines as "byzantine" with the up and coming middle bourgeoisie aiming at possessing "fragments of Made In Italy".