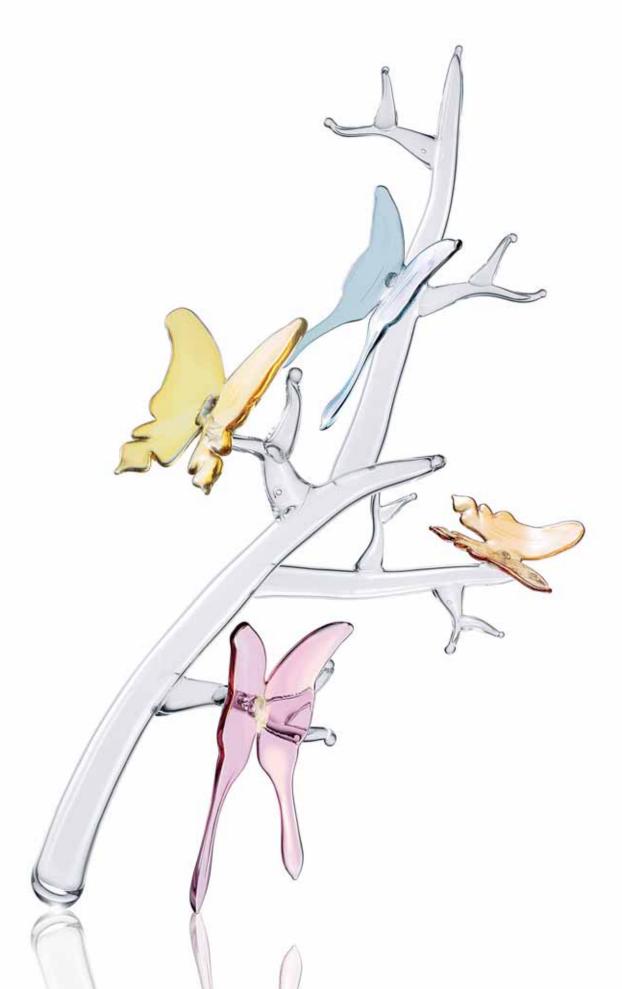

The chandelier, as well as the wall lamps, bases and table lamps in the *Jardin de Verre* collection reproduce the most beautiful bell shape of Wardian cases and enclose three different items made from glass. The complexity and sheer beauty of the glass objects are a declaration of the skill and art of the Murano Masters: the cactus with curved leaves; the delicate, graceful butterflies sitting on fine branches; the notched cup of the bell and its precious clapper.

The unusual delicate, subtle colour palette – amethyst, honey, periwinkle blue and crystal combined with the bright gold of the metal elements – lend a decidedly dreamlike atmosphere to the collection.