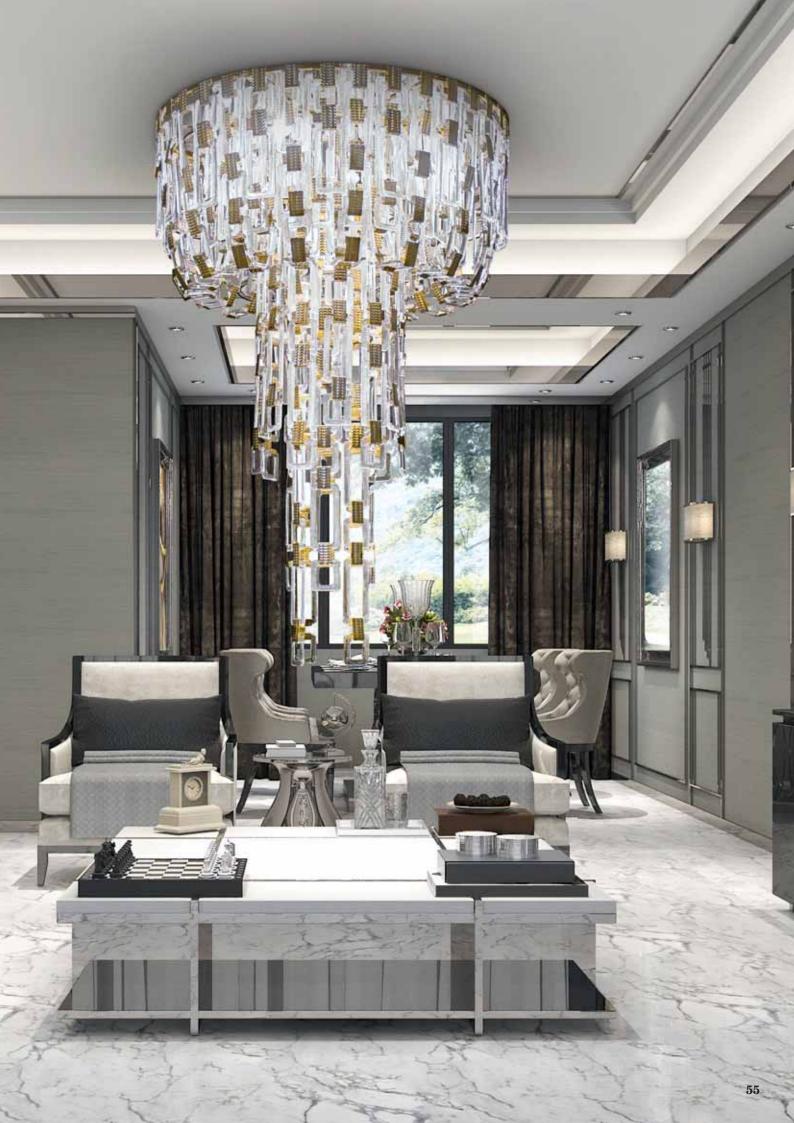

## Ballroom

Chandelier S6

design Adriana Lohmann

A period of great vitality, full of innovations and positivity, in which a brilliant and artistically intense life was led. This is the  $Belle\ Epoque$ , the inspiring principle that gives the name to the collection designed by Adriana Lohmann for la murrina.

But *Belle Époque* is not a static product anchored in history: it is a transversal game between different eras and environments, between design and fashion, with vintage references but with a contemporary and minimalist design.

Eclecticism is the key word of this collection of chandeliers with infinite variations of possible shapes and sizes, which comes to life by combining a basic module made of Murano glass.

A square and a rectangle, softened by rounded corners and a relief pattern, come together and multiply through a jeweled bracelet, in hammered metal. Essential but at the same time refined basic elements, they generate a chandelier that compares nineteenth-century flavors with the demands of modernity, in a luxury without compromise of form and materials.