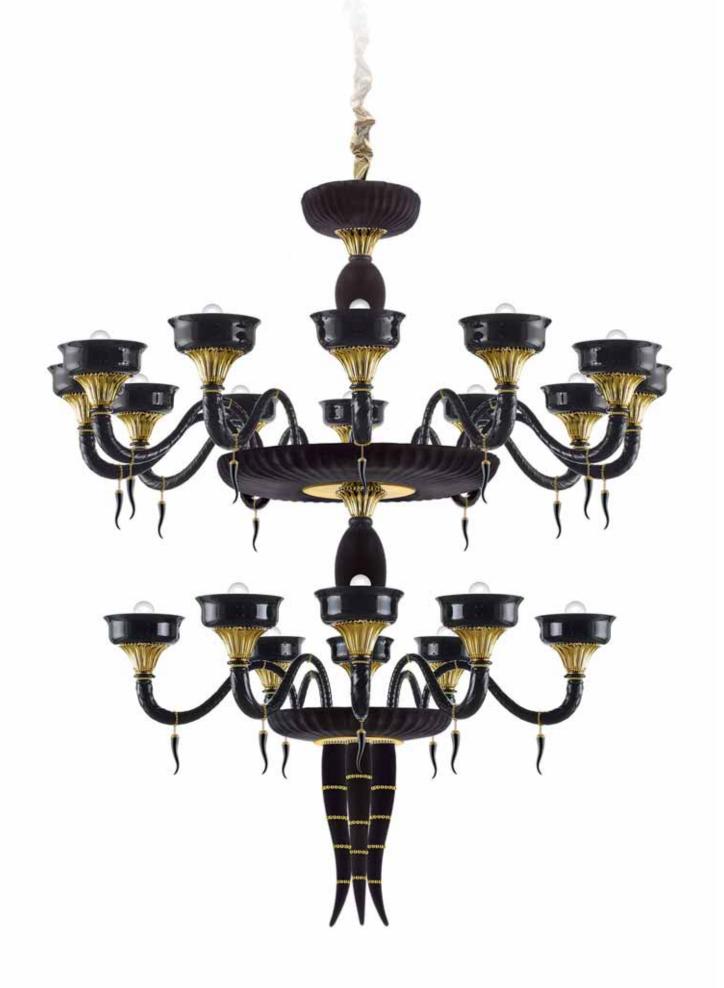

Jardin de Verre Chandelier S18

Chandelier S6

FloorLamp

Jardin de Verre *Lendant Rivière* 

Jardin de Verre *Lendant Lapillons* 

Table Lamp

Rivière

**Sicily** is the first collection signed by Roberto Serio in cooperation with **la murrina**. Sicily, a cradle of heterogeneous cultures, a land rich with contradictions, inspires the whole collection. The two colour variants, red-gold or black-gold, depict Mount Etna's shades of lava, recalling the stages of eruption and consolidation. An important detail is represented by velvet, which covers the central body, softening the shapes of the blown-glass elements, modelled by master glass-makers in Murano.

Sicily
Chandelier \$18+12

Sicily
Chandelier \$12+8