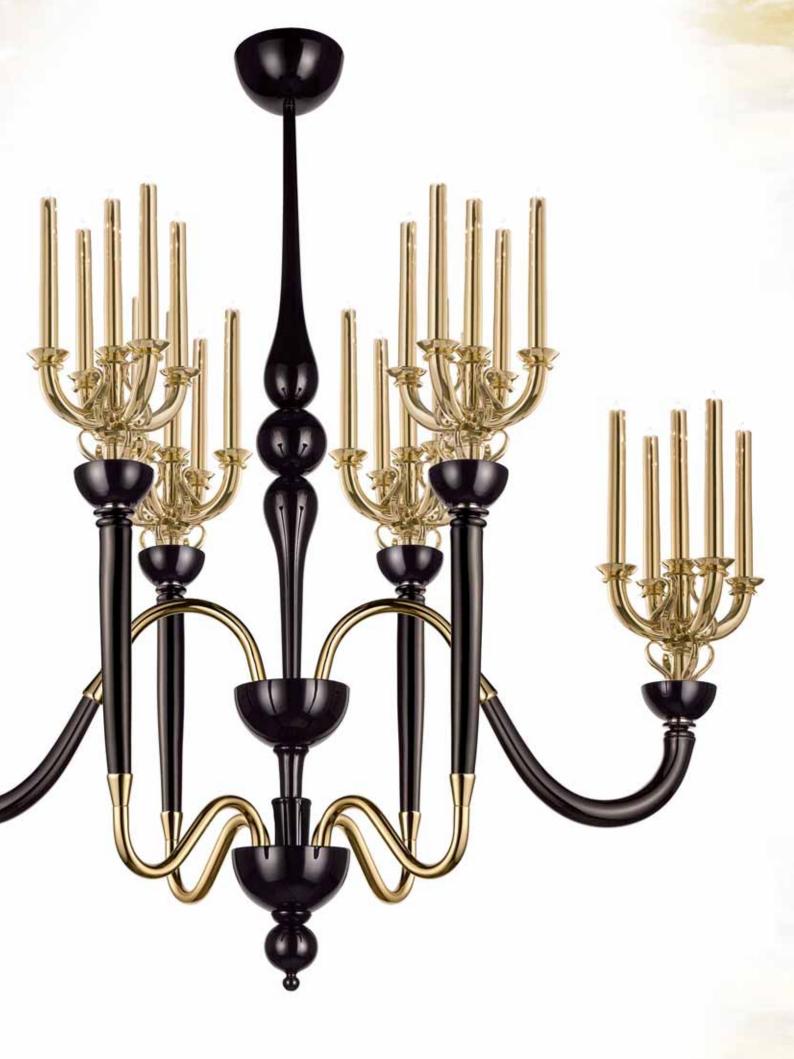

## Ballroom

#### design Samuele Mazza

Whether it is black or whether it is white, "no colour" (the sum of all colours or the lack of colours) is the distinguishing feature which gives an unmistakable contemporary look to the new Samuele Mazza chandelier for **Ia murrina**: the unique look of opulent anti-minimalism, dreams and contamination has always been the stylistic hallmark of the designer.

The decidedly evocative chandelier, worthy of the most magnificent *Gattopardo* settings – the novel set in the island of Sicily where the designer was born – also mixes touches and contamination of Florence, another city which strongly influenced the course of the designer.

The name *Ballroom* is a tribute to the magical ballrooms of times gone by: from the magnificence and opulence of the Palazzo Valguarnera-Gangi (featured in Luchino Visconti's film adaptation of *Il Gattopardo*), to the Reggia di Caserta and other examples of Italian architectural excellence of the 700s.

The *Ballroom* collection perfectly recreates the atmosphere of antique candelabras and is completed by wall, floor and table lights.

The collection pays homage to an area of the World which no longer exists in modern political geography; the adjective form perfectly fits the mood which Mazza defines as "byzantine" with the up and coming middle bourgeoisie aiming at possessing "fragments of Made In Italy".