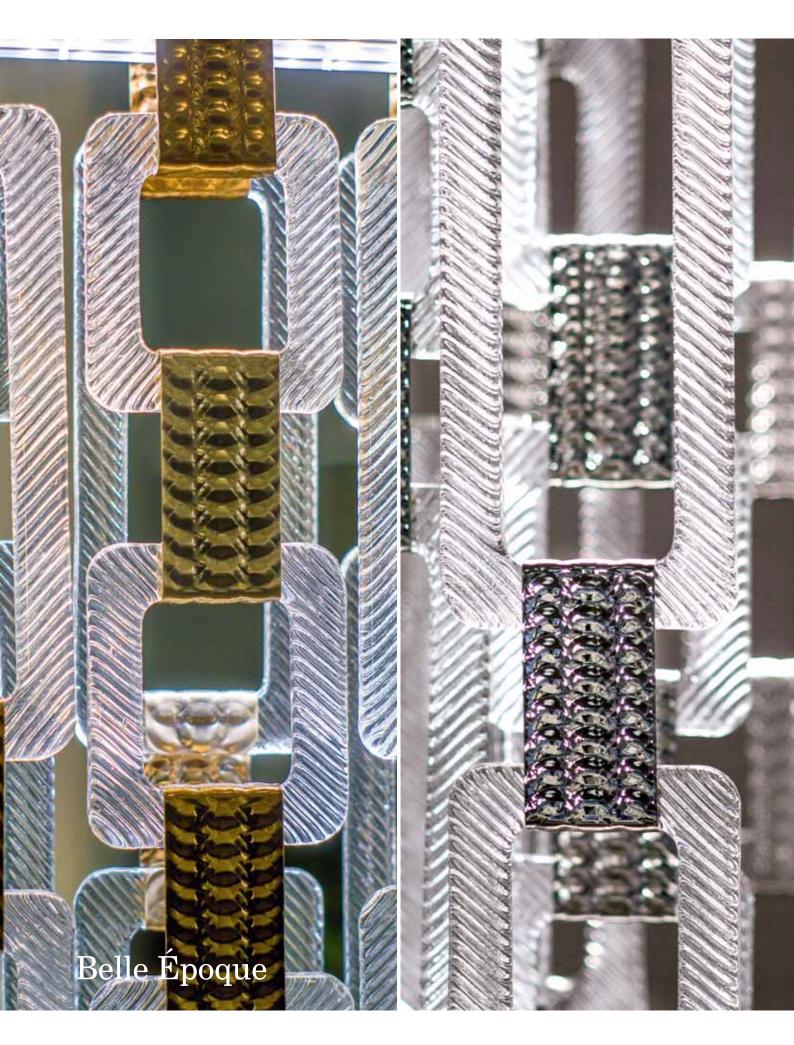

## Ballroom

Chandelier S6

design Adriana Lohmann

A period of great vitality, full of innovations and positivity, in which a brilliant and artistically intense life was led. This is the  $Belle\ Epoque$ , the inspiring principle that gives the name to the collection designed by Adriana Lohmann for la murrina.

But *Belle Époque* is not a static product anchored in history: it is a transversal game between different eras and environments, between design and fashion, with vintage references but with a contemporary and minimalist design.

Eclecticism is the key word of this collection of chandeliers with infinite variations of possible shapes and sizes, which comes to life by combining a basic module made of Murano glass.

A square and a rectangle, softened by rounded corners and a relief pattern, come together and multiply through a jeweled bracelet, in hammered metal. Essential but at the same time refined basic elements, they generate a chandelier that compares nineteenth-century flavors with the demands of modernity, in a luxury without compromise of form and materials.