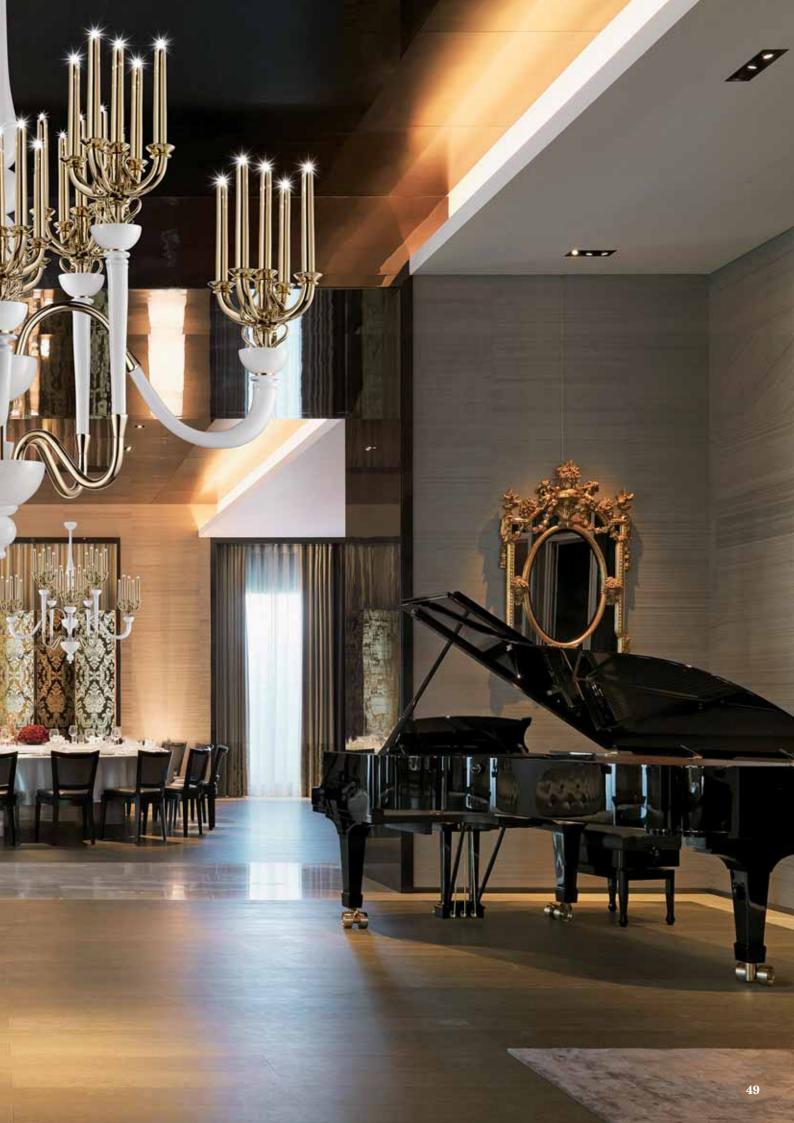

## Ballroom

#### design Samuele Mazza

Whether it is black or whether it is white, "no colour" (the sum of all colours or the lack of colours) is the distinguishing feature which gives an unmistakable contemporary look to the new Samuele Mazza chandelier for **Ia murrina**: the unique look of opulent anti-minimalism, dreams and contamination has always been the stylistic hallmark of the designer.

The decidedly evocative chandelier, worthy of the most magnificent *Gattopardo* settings – the novel set in the island of Sicily where the designer was born – also mixes touches and contamination of Florence, another city which strongly influenced the course of the designer.

The name *Ballroom* is a tribute to the magical ballrooms of times gone by: from the magnificence and opulence of the Palazzo Valguarnera-Gangi (featured in Luchino Visconti's film adaptation of *Il Gattopardo*), to the Reggia di Caserta and other examples of Italian architectural excellence of the 700s.

The *Ballroom* collection perfectly recreates the atmosphere of antique candelabras and is completed by wall, floor and table lights.

The collection pays homage to an area of the World which no longer exists in modern political geography; the adjective form perfectly fits the mood which Mazza defines as "byzantine" with the up and coming middle bourgeoisie aiming at possessing "fragments of Made In Italy".