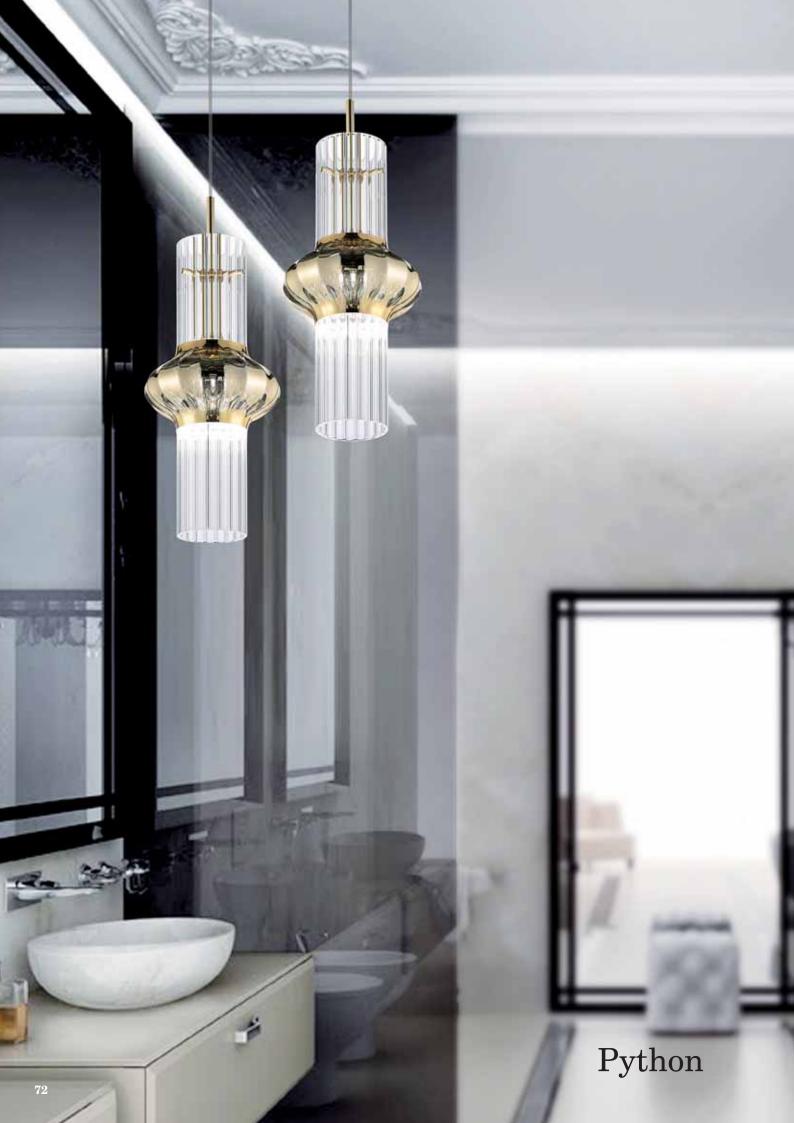

## Python design Alessandro La Spada

Alessandro La Spada signs the original Python collection, characterized by replicable tubular glass elements. Each blown-glass element presents a bulging central part, covered with golden sputtering. This shape recalls the deadliest snake in the world, caught in the act of swallowing its prey. The combination of concentric circular modules creates an original chandelier, which combines together classical and contemporary appeal.