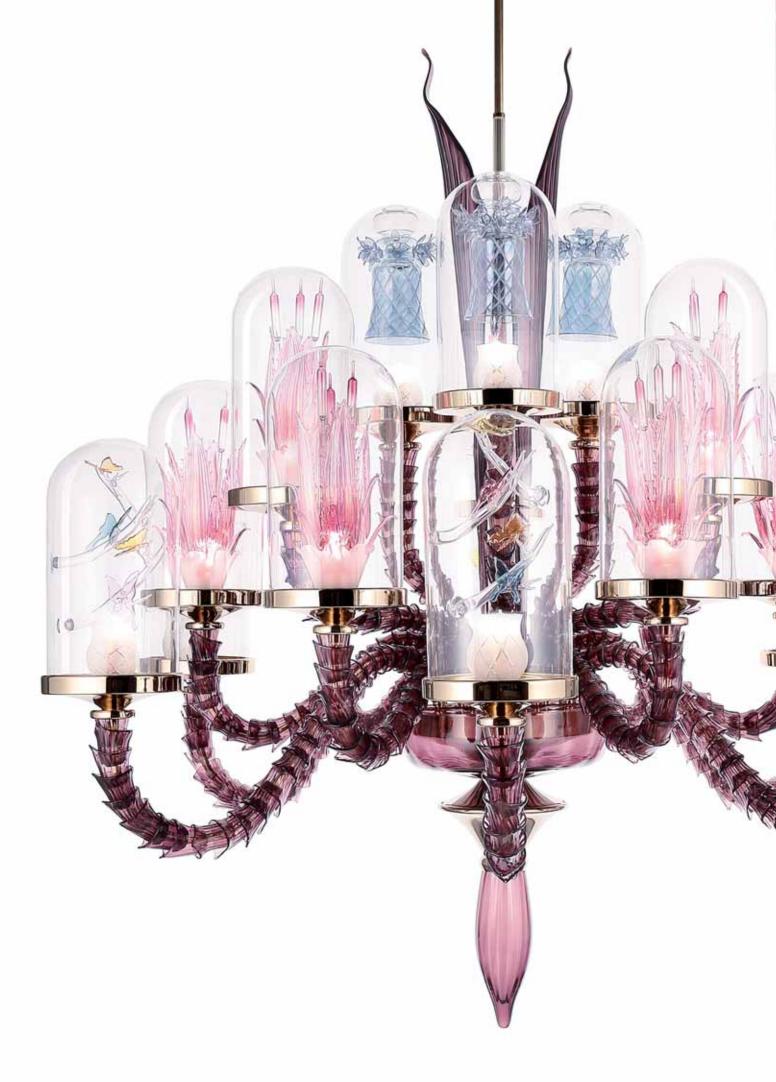

The chandelier, as well as the wall lamps, bases and table lamps in the *Jardin de Verre* collection reproduce the most beautiful bell shape of Wardian cases and enclose three different items made from glass. The complexity and sheer beauty of the glass objects are a declaration of the skill and art of the Murano Masters: the cactus with curved leaves; the delicate, graceful butterflies sitting on fine branches; the notched cup of the bell and its precious clapper.

The client can compose and alternate the three subjects to obtain a totally customized object.

An overall embellishing touch is given by cartridge shaped arms to support the bell.

The arms are crafted with spiral streaks which can only be executed by exceptionally talented glass Masters.

The unusual delicate, subtle colour palette – amethyst, honey, periwinkle blue and crystal combined with the bright gold of the metal elements – lend a decidedly dreamlike atmosphere to the collection.