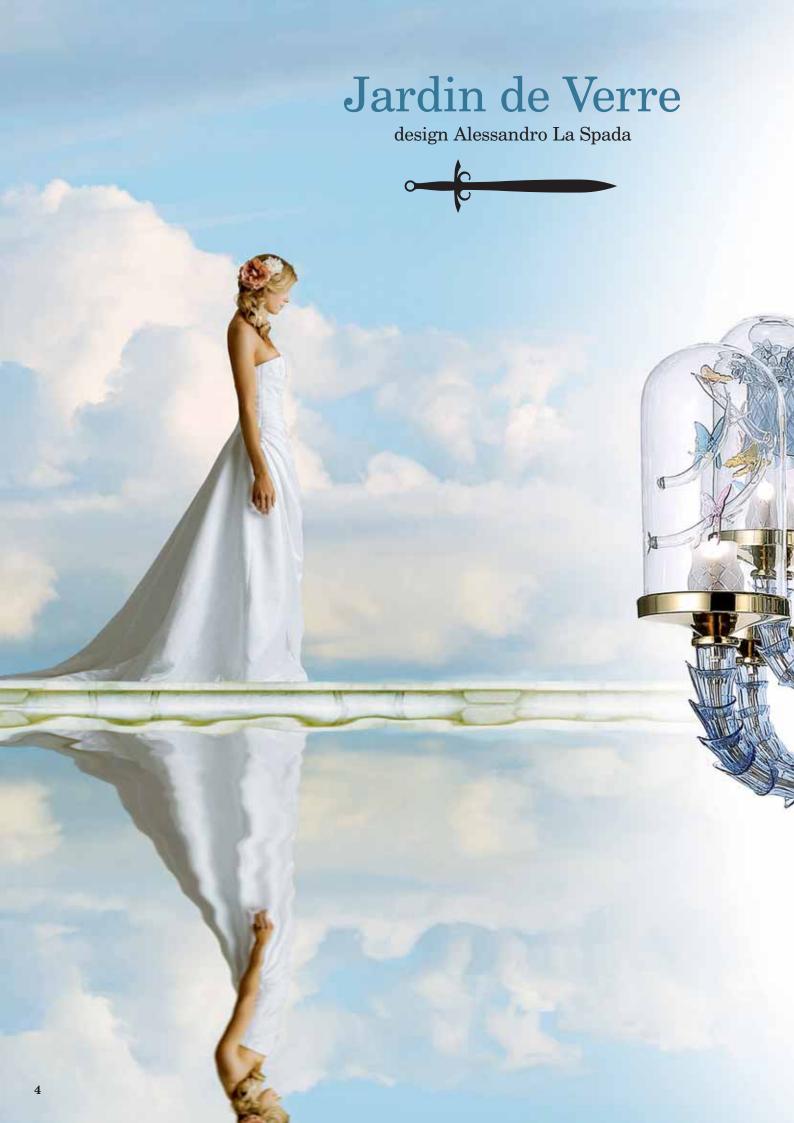

Murano glass is, of course, the one and only protagonist.

**Chapter Three** 

design Alessandro La Spada

The *Jardin de Verre* collection by Alessandro La Spada, a love story between man and nature, the tale of a nineteenth century English Doctor, Nathaniel B. Ward, who was passionate about botany. Observing the metamorphosis of a chrysalis closed in a jar with a handful of earth, Ward discovered that seeds and spores not only germinate but survive for years.

His observation led to the so called "Wardian cases", true ecosystems which allowed transportation of plants and flowers from one continent to another and became decorative features in houses of the time.

The chandelier, as well as the wall lamps, bases and table lamps in the *Jardin de Verre* collection reproduce the most beautiful bell shape of Wardian cases and enclose three different items made from glass. The complexity and sheer beauty of the glass objects are a declaration of the skill and art of the Murano Masters: the cactus with curved leaves; the delicate, graceful butterflies sitting on fine branches; the notched cup of the bell and its precious clapper.

The client can compose and alternate the three subjects to obtain a totally customized object.

An overall embellishing touch is given by cartridge shaped arms to support the bell.

The arms are crafted with spiral streaks which can only be executed by exceptionally talented glass Masters.

The unusual delicate, subtle colour palette – amethyst, honey, periwinkle blue and crystal combined with the bright gold of the metal elements – lend a decidedly dreamlike atmosphere to the collection.