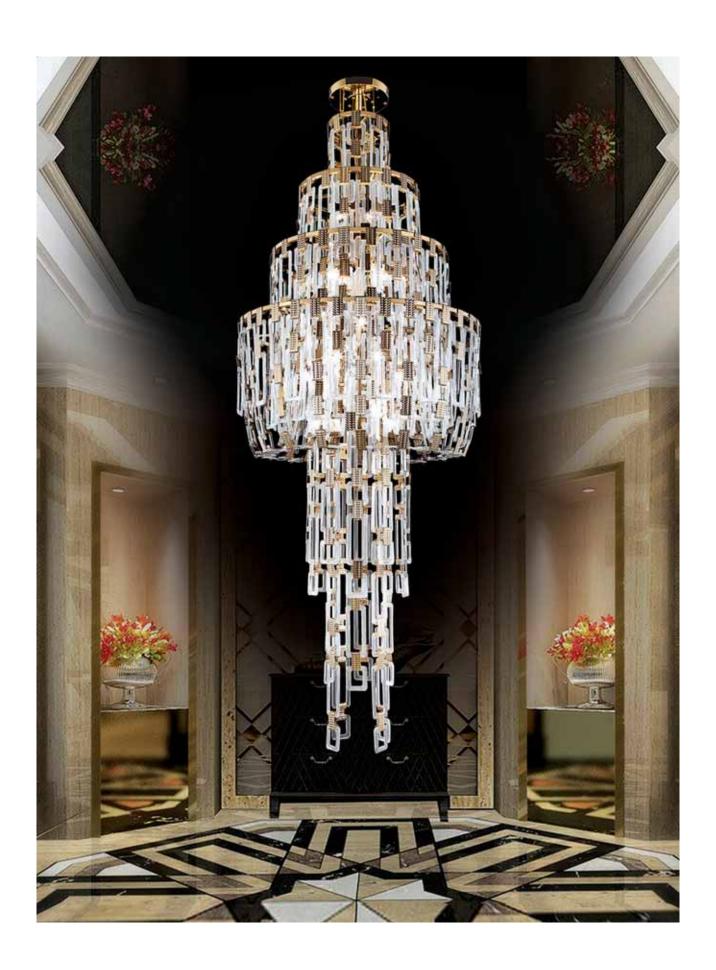

## Ballroom

Chandelier S6

design Adriana Lohmann

A period of great vitality, full of innovations and positivity, in which a brilliant and artistically intense life was led. This is the  $Belle\ Epoque$ , the inspiring principle that gives the name to the collection designed by Adriana Lohmann for la murrina.

But *Belle Époque* is not a static product anchored in history: it is a transversal game between different eras and environments, between design and fashion, with vintage references but with a contemporary and minimalist design.

Eclecticism is the key word of this collection of chandeliers with infinite variations of possible shapes and sizes, which comes to life by combining a basic module made of Murano glass.

A square and a rectangle, softened by rounded corners and a relief pattern, come together and multiply through a jeweled bracelet, in hammered metal. Essential but at the same time refined basic elements, they generate a chandelier that compares nineteenth-century flavors with the demands of modernity, in a luxury without compromise of form and materials.

|      |                                 |              |               |             | <b>nsion</b> |               | Catena<br>cavo<br>metallico<br>Metallic<br>cable chain | La | <b>mpad</b> i<br>Bulbs | ine | Peso<br>Weight | hi<br>S         |                         | <b>re</b><br>ng              |
|------|---------------------------------|--------------|---------------|-------------|--------------|---------------|--------------------------------------------------------|----|------------------------|-----|----------------|-----------------|-------------------------|------------------------------|
| Pag. | <b>Collezioni</b><br>Collection | Tipo<br>Type | H             | L           | SP<br>cm     | Ø<br>cm       | cm                                                     | N° | Tipo                   | w   | Kg             | Marchi<br>Marks | <b>Colori</b><br>Colors | <b>Finiture</b><br>Finishing |
|      |                                 |              | Hinch         | Inch        | D<br>inch    | Ø<br>inch     | inch                                                   | N° | Туре                   | W   | lb             |                 |                         |                              |
|      | P                               | 2            | <b>57</b> 23  | <b>23</b> 9 |              |               |                                                        | 5  | G4                     | 20  | <b>2,5</b> 5,5 | C€              |                         |                              |
|      | A                               | Þ            | <b>54</b> 21  | <b>23</b> 9 | <b>42</b> 17 |               |                                                        | 5  | G9                     | 20  | <b>2,5</b> 5,5 | C€              |                         |                              |
| 50   | BELLE ÉPOQUE<br>R 200           | σ            | <b>200</b> 79 |             |              | <b>120</b> 47 |                                                        | 8  | E27                    | 42  |                | C€              | AA                      | 2L<br>gold                   |
|      | R 130                           | D            | <b>130</b> 51 |             |              | <b>120</b> 47 |                                                        | 6  | E27                    | 42  |                | C€              |                         | silver  2S gold              |
|      | S 330                           | T            | 330<br>130    |             |              | <b>120</b> 47 |                                                        | 12 | E27                    | 42  |                | C€              |                         | 3S<br>silver<br>6S<br>bronze |
|      | S 200                           | Ţ            | <b>200</b> 79 |             |              | <b>120</b> 47 |                                                        | 8  | E27                    | 42  |                | C€              |                         |                              |
|      | S 130                           | Ţ            | <b>130</b> 51 |             |              | <b>90</b> 35  |                                                        | 5  | E27                    | 42  |                | C€              |                         |                              |