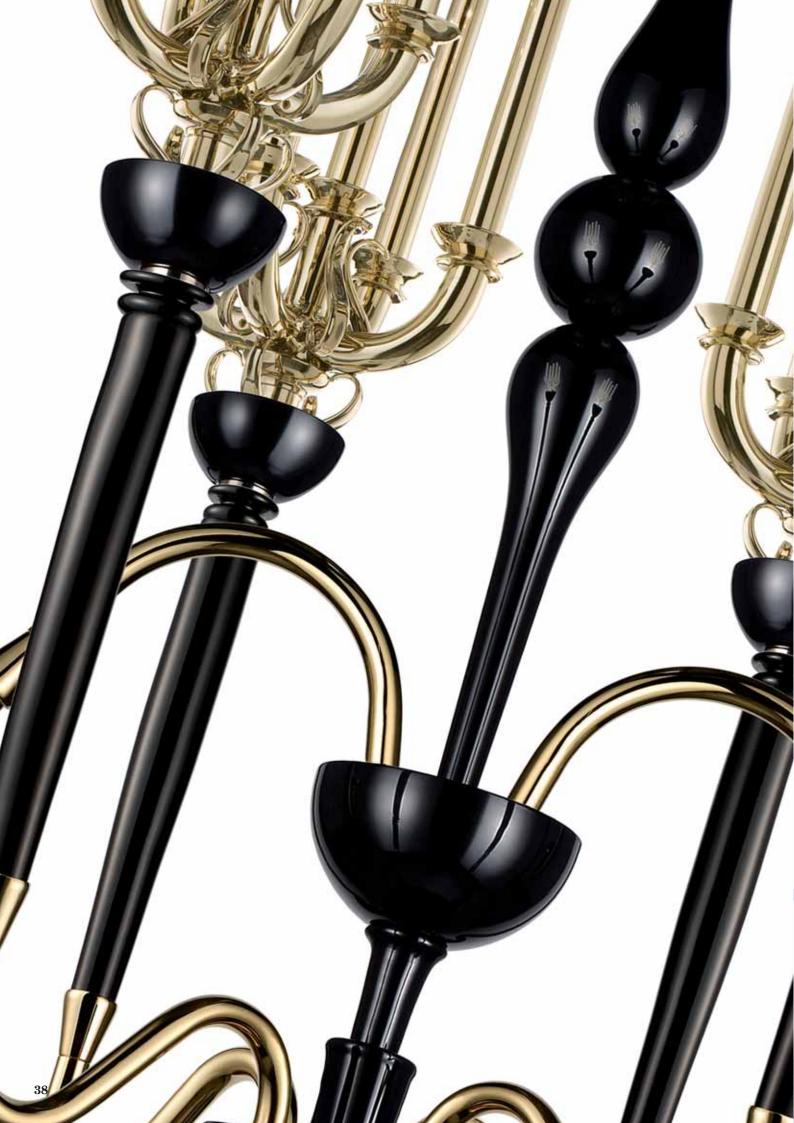

## Ballroom

#### design Samuele Mazza

Whether it is black or whether it is white, "no colour" (the sum of all colours or the lack of colours) is the distinguishing feature which gives an unmistakable contemporary look to the new Samuele Mazza chandelier for **Ia murrina**: the unique look of opulent anti-minimalism, dreams and contamination has always been the stylistic hallmark of the designer.

The decidedly evocative chandelier, worthy of the most magnificent *Gattopardo* settings – the novel set in the island of Sicily where the designer was born – also mixes touches and contamination of Florence, another city which strongly influenced the course of the designer.

The name *Ballroom* is a tribute to the magical ballrooms of times gone by: from the magnificence and opulence of the Palazzo Valguarnera-Gangi (featured in Luchino Visconti's film adaptation of *Il Gattopardo*), to the Reggia di Caserta and other examples of Italian architectural excellence of the 700s.

The *Ballroom* collection perfectly recreates the atmosphere of antique candelabras and is completed by wall, floor and table lights.

The collection pays homage to an area of the World which no longer exists in modern political geography; the adjective form perfectly fits the mood which Mazza defines as "byzantine" with the up and coming middle bourgeoisie aiming at possessing "fragments of Made In Italy".