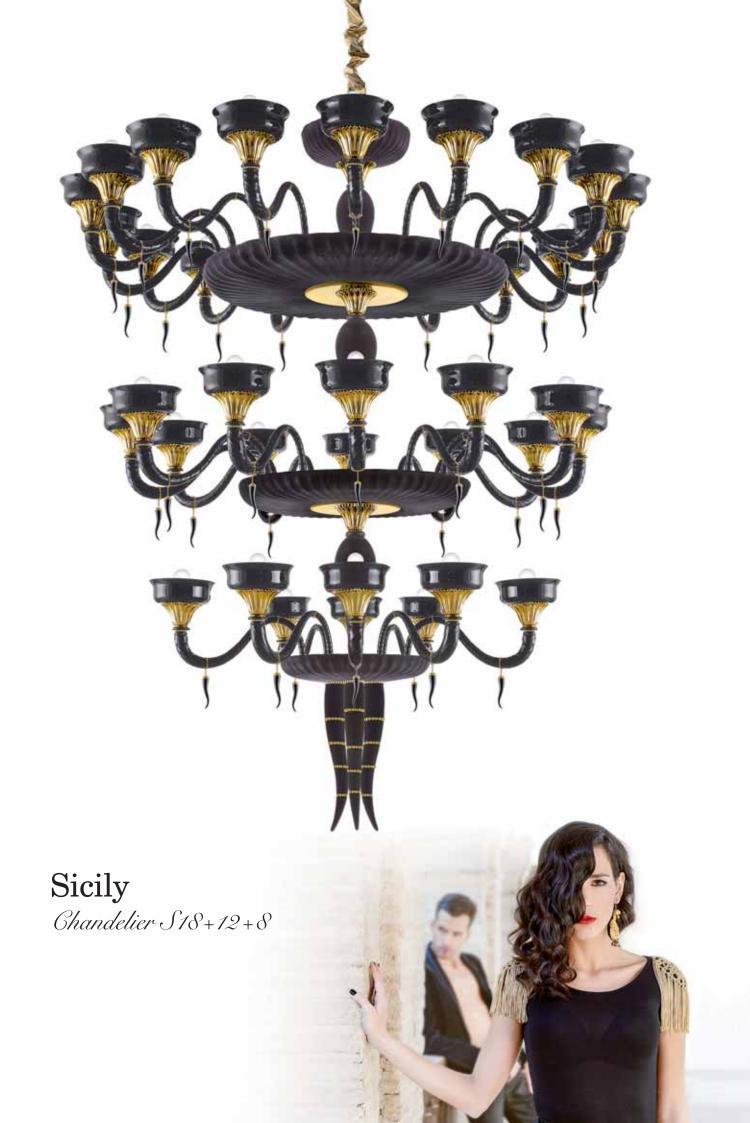

Jardin de Verre Chandelier S18

Chandelier S6

FloorLamp

Jardin de Verre *Lendant Rivière* 

Jardin de Verre *Lendant Lapillons* 

Table Lamp

Rivière

**Sicily** is the first collection signed by Roberto Serio in cooperation with **la murrina**. Sicily, a cradle of heterogeneous cultures, a land rich with contradictions, inspires the whole collection. The two colour variants, red-gold or black-gold, depict Mount Etna's shades of lava, recalling the stages of eruption and consolidation. An important detail is represented by velvet, which covers the central body, softening the shapes of the blown-glass elements, modelled by master glass-makers in Murano.

Sicily
Chandelier \$18+12

Sicily
Chandelier \$12+8