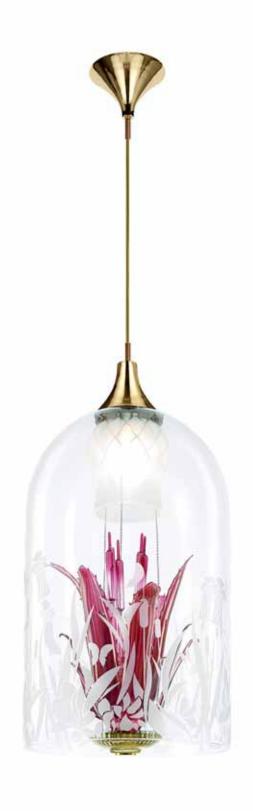

The chandelier, as well as the wall lamps, bases and table lamps in the *Jardin de Verre* collection reproduce the most beautiful bell shape of Wardian cases and enclose three different items made from glass. The complexity and sheer beauty of the glass objects are a declaration of the skill and art of the Murano Masters: the cactus with curved leaves; the delicate, graceful butterflies sitting on fine branches; the notched cup of the bell and its precious clapper.

The client can compose and alternate the three subjects to obtain a totally customized object.

An overall embellishing touch is given by cartridge shaped arms to support the bell.

The arms are crafted with spiral streaks which can only be executed by exceptionally talented glass Masters.

The unusual delicate, subtle colour palette – amethyst, honey, periwinkle blue and crystal combined with the bright gold of the metal elements – lend a decidedly dreamlike atmosphere to the collection.

Jardin de Verre Chandelier S18

Chandelier S6

FloorLamp

Jardin de Verre *Lendant Rivière* 

Jardin de Verre *Lendant Lapillons* 

Table Lamp

Rivière

**Sicily** is the first collection signed by Roberto Serio in cooperation with **la murrina**. Sicily, a cradle of heterogeneous cultures, a land rich with contradictions, inspires the whole collection. The two colour variants, red-gold or black-gold, depict Mount Etna's shades of lava, recalling the stages of eruption and consolidation. An important detail is represented by velvet, which covers the central body, softening the shapes of the blown-glass elements, modelled by master glass-makers in Murano.