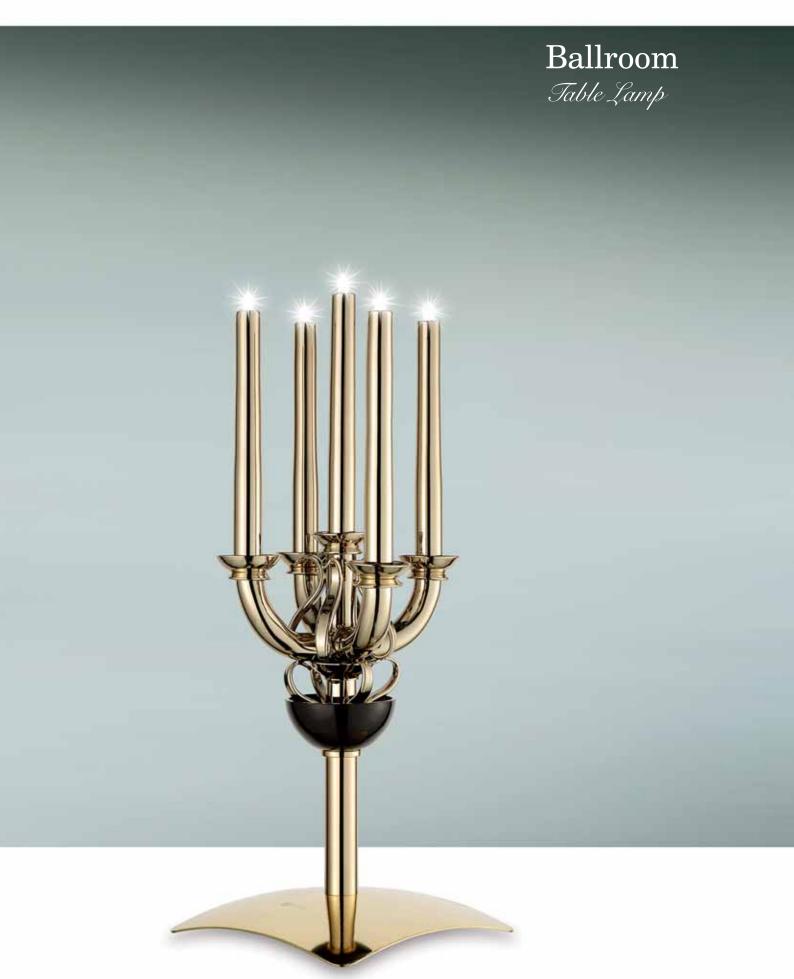

## Ballroom

#### design Samuele Mazza

Whether it is black or whether it is white, "no colour" (the sum of all colours or the lack of colours) is the distinguishing feature which gives an unmistakable contemporary look to the new Samuele Mazza chandelier for **Ia murrina**: the unique look of opulent anti-minimalism, dreams and contamination has always been the stylistic hallmark of the designer.

The decidedly evocative chandelier, worthy of the most magnificent *Gattopardo* settings – the novel set in the island of Sicily where the designer was born – also mixes touches and contamination of Florence, another city which strongly influenced the course of the designer.

The name *Ballroom* is a tribute to the magical ballrooms of times gone by: from the magnificence and opulence of the Palazzo Valguarnera-Gangi (featured in Luchino Visconti's film adaptation of *Il Gattopardo*), to the Reggia di Caserta and other examples of Italian architectural excellence of the 700s.

The *Ballroom* collection perfectly recreates the atmosphere of antique candelabras and is completed by wall, floor and table lights.

The collection pays homage to an area of the World which no longer exists in modern political geography; the adjective form perfectly fits the mood which Mazza defines as "byzantine" with the up and coming middle bourgeoisie aiming at possessing "fragments of Made In Italy".