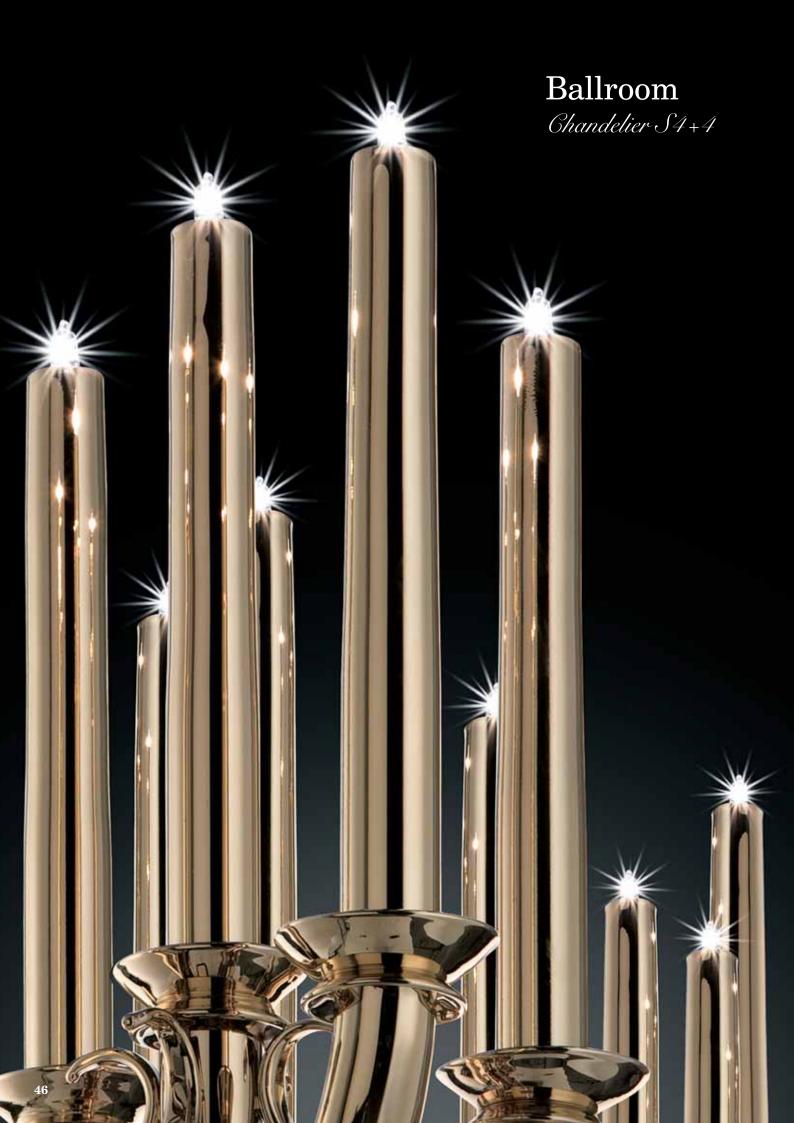

## Ballroom

#### design Samuele Mazza

Whether it is black or whether it is white, "no colour" (the sum of all colours or the lack of colours) is the distinguishing feature which gives an unmistakable contemporary look to the new Samuele Mazza chandelier for **Ia murrina**: the unique look of opulent anti-minimalism, dreams and contamination has always been the stylistic hallmark of the designer.

The decidedly evocative chandelier, worthy of the most magnificent *Gattopardo* settings – the novel set in the island of Sicily where the designer was born – also mixes touches and contamination of Florence, another city which strongly influenced the course of the designer.

The name *Ballroom* is a tribute to the magical ballrooms of times gone by: from the magnificence and opulence of the Palazzo Valguarnera-Gangi (featured in Luchino Visconti's film adaptation of *Il Gattopardo*), to the Reggia di Caserta and other examples of Italian architectural excellence of the 700s.

The *Ballroom* collection perfectly recreates the atmosphere of antique candelabras and is completed by wall, floor and table lights.

The collection pays homage to an area of the World which no longer exists in modern political geography; the adjective form perfectly fits the mood which Mazza defines as "byzantine" with the up and coming middle bourgeoisie aiming at possessing "fragments of Made In Italy".