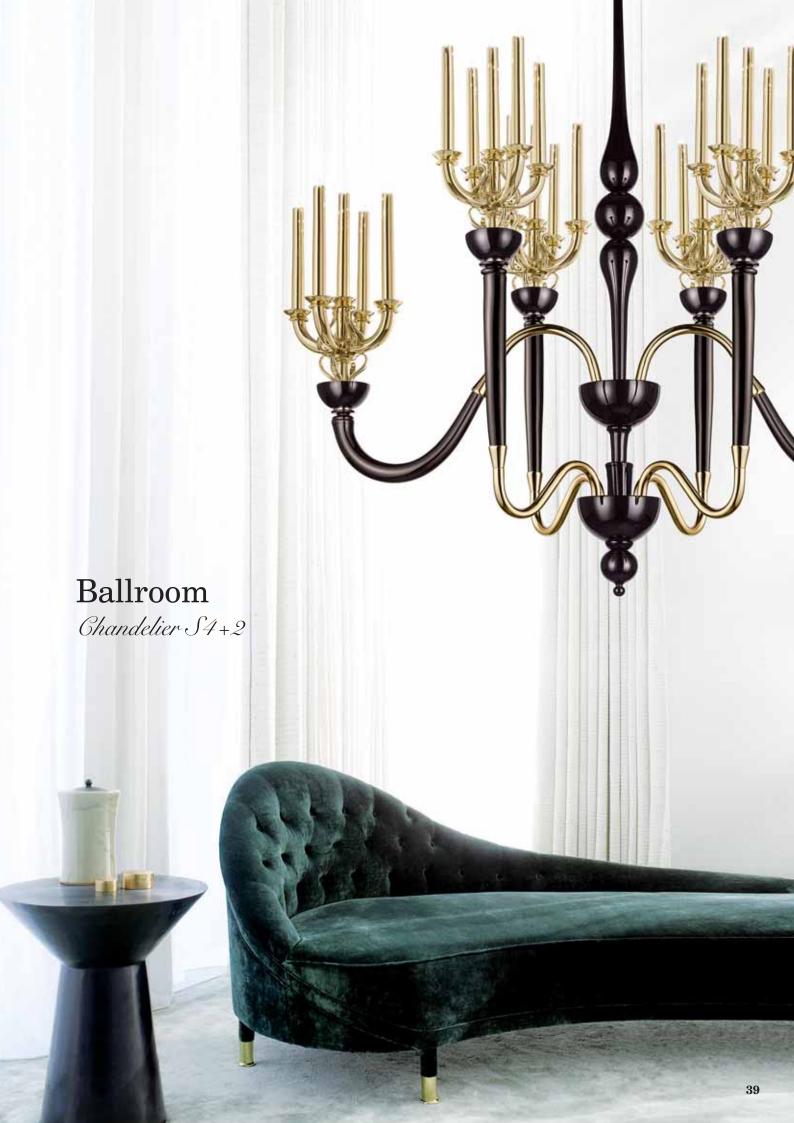

## Ballroom

#### design Samuele Mazza

Whether it is black or whether it is white, "no colour" (the sum of all colours or the lack of colours) is the distinguishing feature which gives an unmistakable contemporary look to the new Samuele Mazza chandelier for **Ia murrina**: the unique look of opulent anti-minimalism, dreams and contamination has always been the stylistic hallmark of the designer.

The decidedly evocative chandelier, worthy of the most magnificent *Gattopardo* settings – the novel set in the island of Sicily where the designer was born – also mixes touches and contamination of Florence, another city which strongly influenced the course of the designer.

The name *Ballroom* is a tribute to the magical ballrooms of times gone by: from the magnificence and opulence of the Palazzo Valguarnera-Gangi (featured in Luchino Visconti's film adaptation of *Il Gattopardo*), to the Reggia di Caserta and other examples of Italian architectural excellence of the 700s.

The *Ballroom* collection perfectly recreates the atmosphere of antique candelabras and is completed by wall, floor and table lights.

The collection pays homage to an area of the World which no longer exists in modern political geography; the adjective form perfectly fits the mood which Mazza defines as "byzantine" with the up and coming middle bourgeoisie aiming at possessing "fragments of Made In Italy".