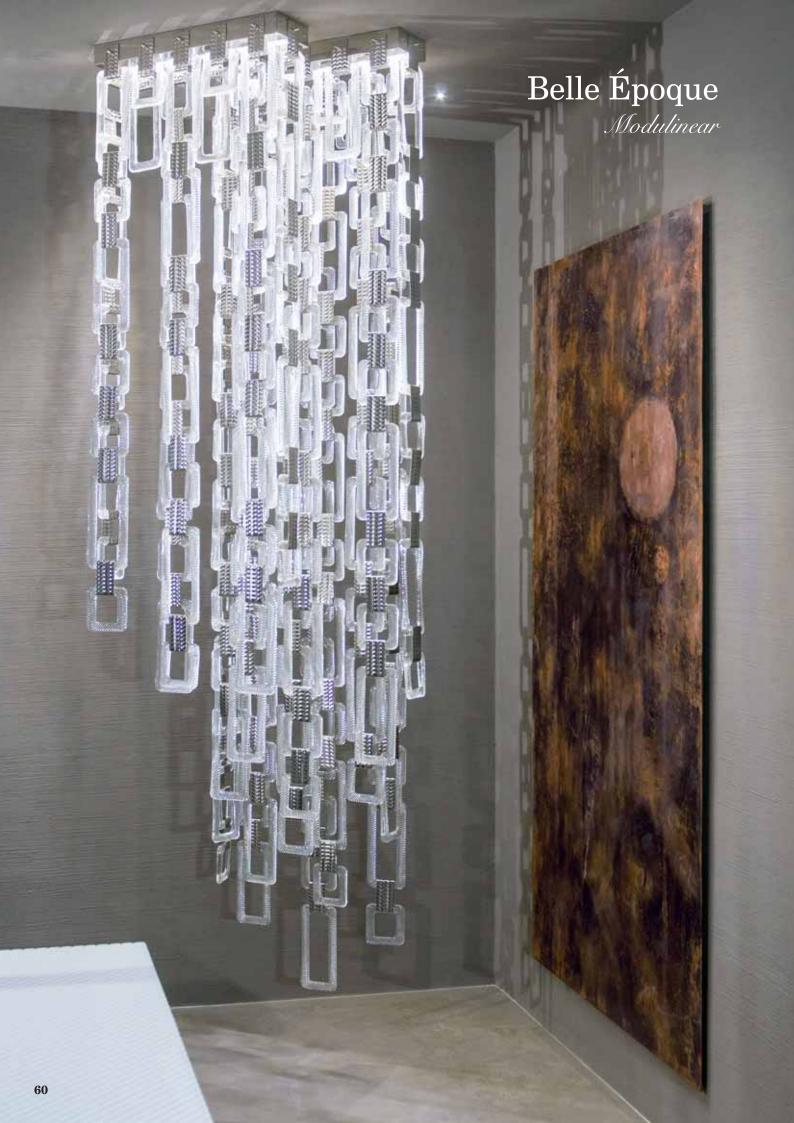

## Ballroom

Chandelier S6

design Adriana Lohmann

A period of great vitality, full of innovations and positivity, in which a brilliant and artistically intense life was led. This is the  $Belle\ Epoque$ , the inspiring principle that gives the name to the collection designed by Adriana Lohmann for la murrina.

But *Belle Époque* is not a static product anchored in history: it is a transversal game between different eras and environments, between design and fashion, with vintage references but with a contemporary and minimalist design.

Eclecticism is the key word of this collection of chandeliers with infinite variations of possible shapes and sizes, which comes to life by combining a basic module made of Murano glass.

A square and a rectangle, softened by rounded corners and a relief pattern, come together and multiply through a jeweled bracelet, in hammered metal. Essential but at the same time refined basic elements, they generate a chandelier that compares nineteenth-century flavors with the demands of modernity, in a luxury without compromise of form and materials.