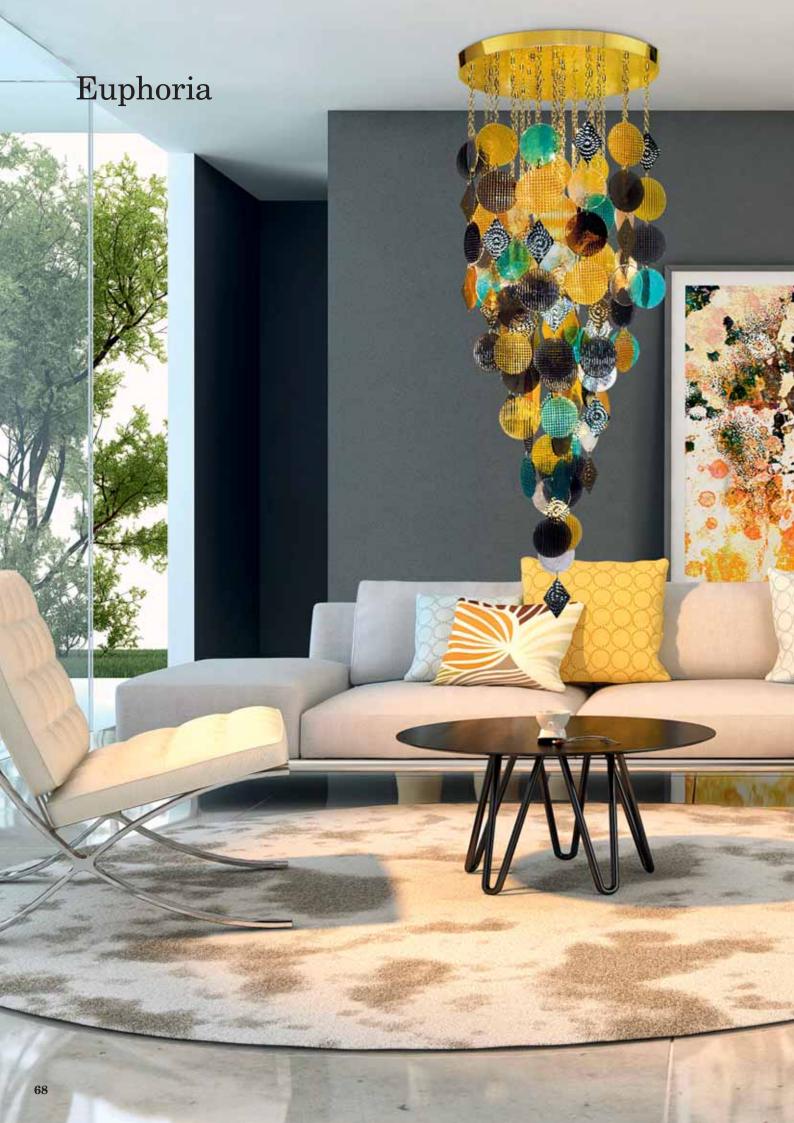

## Euphoria

design La Murrina

Rounded colored glass shapes, glass surface decorations imprinted fascinate with their elegance, movement of light effects and reflections in a beutifull waterfall that mixes space and light.

The result is an extraordinary "Euphoria", evoked by the mix and intensity of the colors of the glass that together with the presence of golden metal elements reflect the light. The contrast of the different geometric shapes between elements of glass and metal, create a "bijoux" effect to being inserted in luxury interiors.

"Euphoria" unique and unrepeatable is the warm element of glass, combined with the structural rhythm of the shapes, the dynamism of the elements and the authenticity of the **la murrina** Murano tradition.