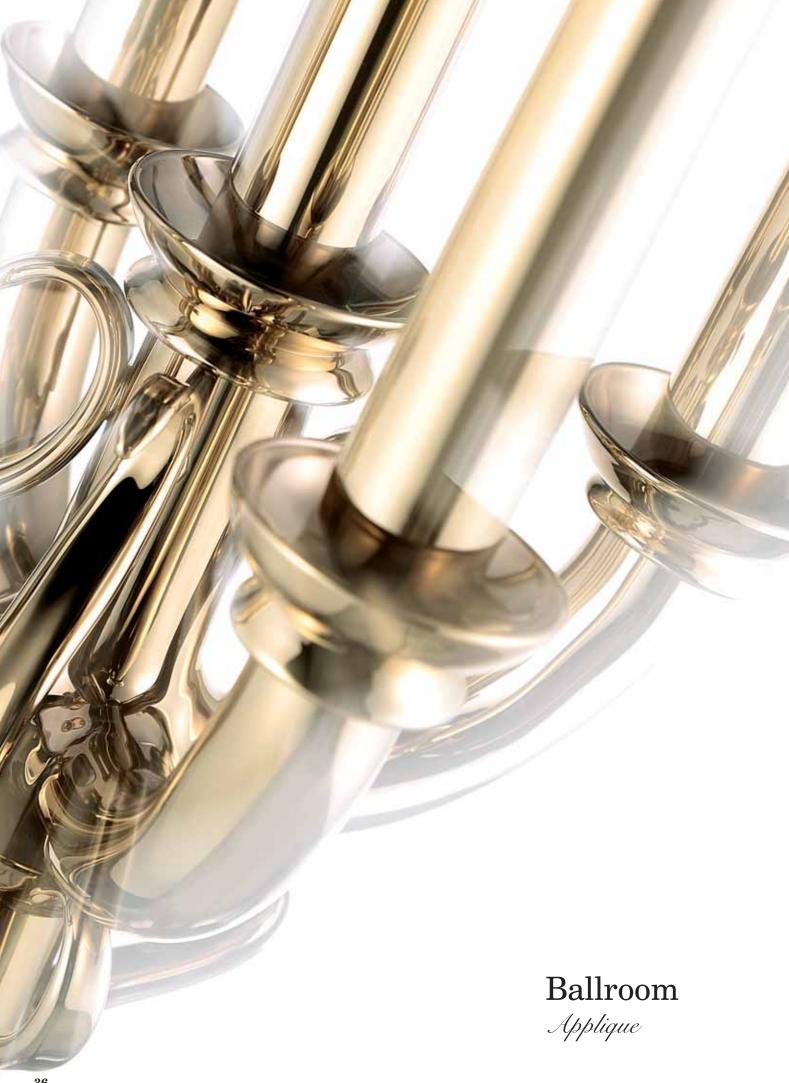

## Ballroom

#### design Samuele Mazza

Whether it is black or whether it is white, "no colour" (the sum of all colours or the lack of colours) is the distinguishing feature which gives an unmistakable contemporary look to the new Samuele Mazza chandelier for **Ia murrina**: the unique look of opulent anti-minimalism, dreams and contamination has always been the stylistic hallmark of the designer.

The decidedly evocative chandelier, worthy of the most magnificent *Gattopardo* settings – the novel set in the island of Sicily where the designer was born – also mixes touches and contamination of Florence, another city which strongly influenced the course of the designer.

The name *Ballroom* is a tribute to the magical ballrooms of times gone by: from the magnificence and opulence of the Palazzo Valguarnera-Gangi (featured in Luchino Visconti's film adaptation of *Il Gattopardo*), to the Reggia di Caserta and other examples of Italian architectural excellence of the 700s.

The *Ballroom* collection perfectly recreates the atmosphere of antique candelabras and is completed by wall, floor and table lights.

The collection pays homage to an area of the World which no longer exists in modern political geography; the adjective form perfectly fits the mood which Mazza defines as "byzantine" with the up and coming middle bourgeoisie aiming at possessing "fragments of Made In Italy".