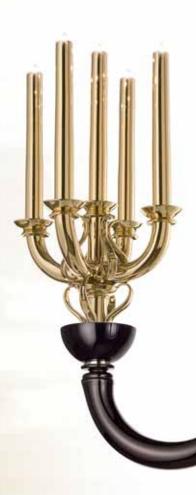

## Ballroom

#### design Samuele Mazza

Whether it is black or whether it is white, "no colour" (the sum of all colours or the lack of colours) is the distinguishing feature which gives an unmistakable contemporary look to the new Samuele Mazza chandelier for **Ia murrina**: the unique look of opulent anti-minimalism, dreams and contamination has always been the stylistic hallmark of the designer.

The decidedly evocative chandelier, worthy of the most magnificent *Gattopardo* settings – the novel set in the island of Sicily where the designer was born – also mixes touches and contamination of Florence, another city which strongly influenced the course of the designer.

The name *Ballroom* is a tribute to the magical ballrooms of times gone by: from the magnificence and opulence of the Palazzo Valguarnera-Gangi (featured in Luchino Visconti's film adaptation of *Il Gattopardo*), to the Reggia di Caserta and other examples of Italian architectural excellence of the 700s.

The *Ballroom* collection perfectly recreates the atmosphere of antique candelabras and is completed by wall, floor and table lights.

The collection pays homage to an area of the World which no longer exists in modern political geography; the adjective form perfectly fits the mood which Mazza defines as "byzantine" with the up and coming middle bourgeoisie aiming at possessing "fragments of Made In Italy".