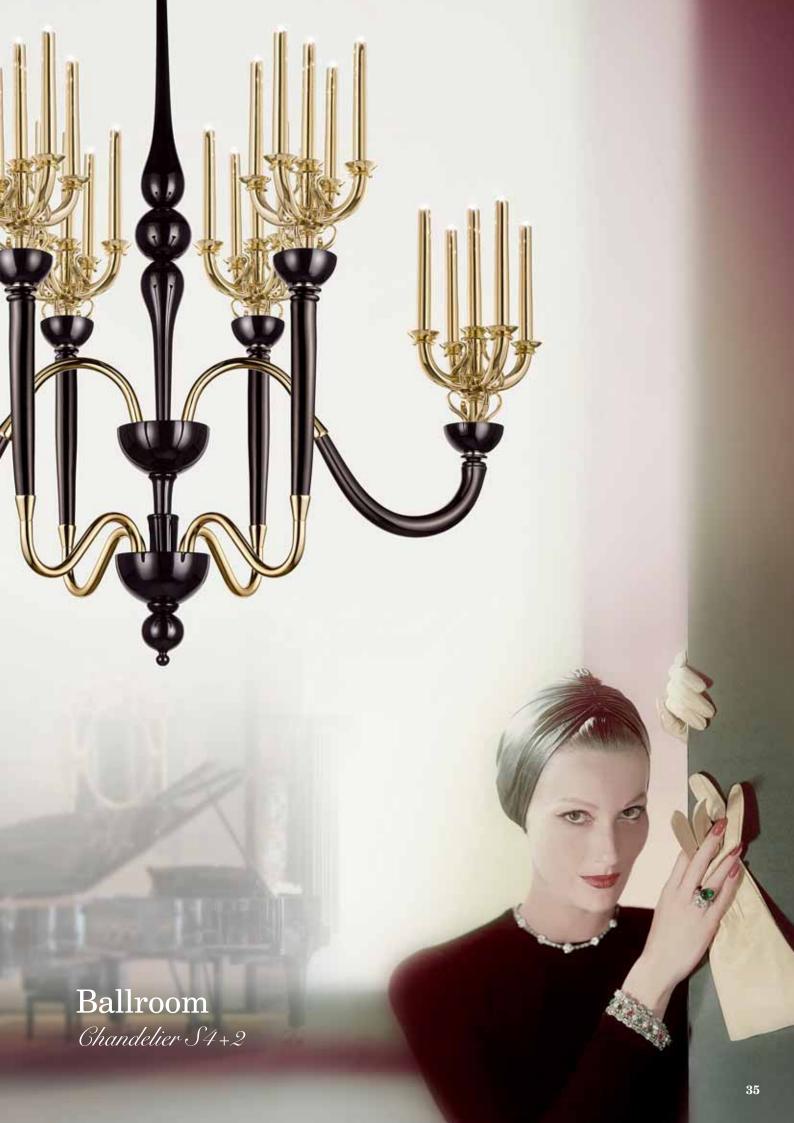

## Ballroom

#### design Samuele Mazza

Whether it is black or whether it is white, "no colour" (the sum of all colours or the lack of colours) is the distinguishing feature which gives an unmistakable contemporary look to the new Samuele Mazza chandelier for **Ia murrina**: the unique look of opulent anti-minimalism, dreams and contamination has always been the stylistic hallmark of the designer.

The decidedly evocative chandelier, worthy of the most magnificent *Gattopardo* settings – the novel set in the island of Sicily where the designer was born – also mixes touches and contamination of Florence, another city which strongly influenced the course of the designer.

The name *Ballroom* is a tribute to the magical ballrooms of times gone by: from the magnificence and opulence of the Palazzo Valguarnera-Gangi (featured in Luchino Visconti's film adaptation of *Il Gattopardo*), to the Reggia di Caserta and other examples of Italian architectural excellence of the 700s.

The *Ballroom* collection perfectly recreates the atmosphere of antique candelabras and is completed by wall, floor and table lights.

The collection pays homage to an area of the World which no longer exists in modern political geography; the adjective form perfectly fits the mood which Mazza defines as "byzantine" with the up and coming middle bourgeoisie aiming at possessing "fragments of Made In Italy".