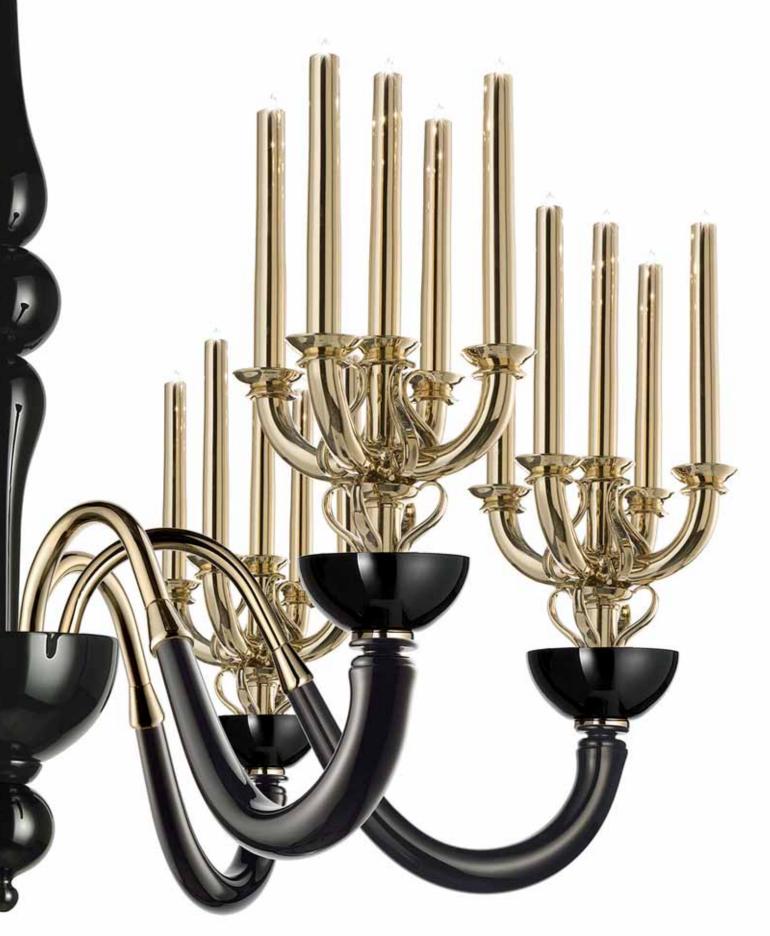

## Ballroom

#### design Samuele Mazza

Whether it is black or whether it is white, "no colour" (the sum of all colours or the lack of colours) is the distinguishing feature which gives an unmistakable contemporary look to the new Samuele Mazza chandelier for **Ia murrina**: the unique look of opulent anti-minimalism, dreams and contamination has always been the stylistic hallmark of the designer.

The decidedly evocative chandelier, worthy of the most magnificent *Gattopardo* settings – the novel set in the island of Sicily where the designer was born – also mixes touches and contamination of Florence, another city which strongly influenced the course of the designer.

The name *Ballroom* is a tribute to the magical ballrooms of times gone by: from the magnificence and opulence of the Palazzo Valguarnera-Gangi (featured in Luchino Visconti's film adaptation of *Il Gattopardo*), to the Reggia di Caserta and other examples of Italian architectural excellence of the 700s.

The *Ballroom* collection perfectly recreates the atmosphere of antique candelabras and is completed by wall, floor and table lights.

The collection pays homage to an area of the World which no longer exists in modern political geography; the adjective form perfectly fits the mood which Mazza defines as "byzantine" with the up and coming middle bourgeoisie aiming at possessing "fragments of Made In Italy".