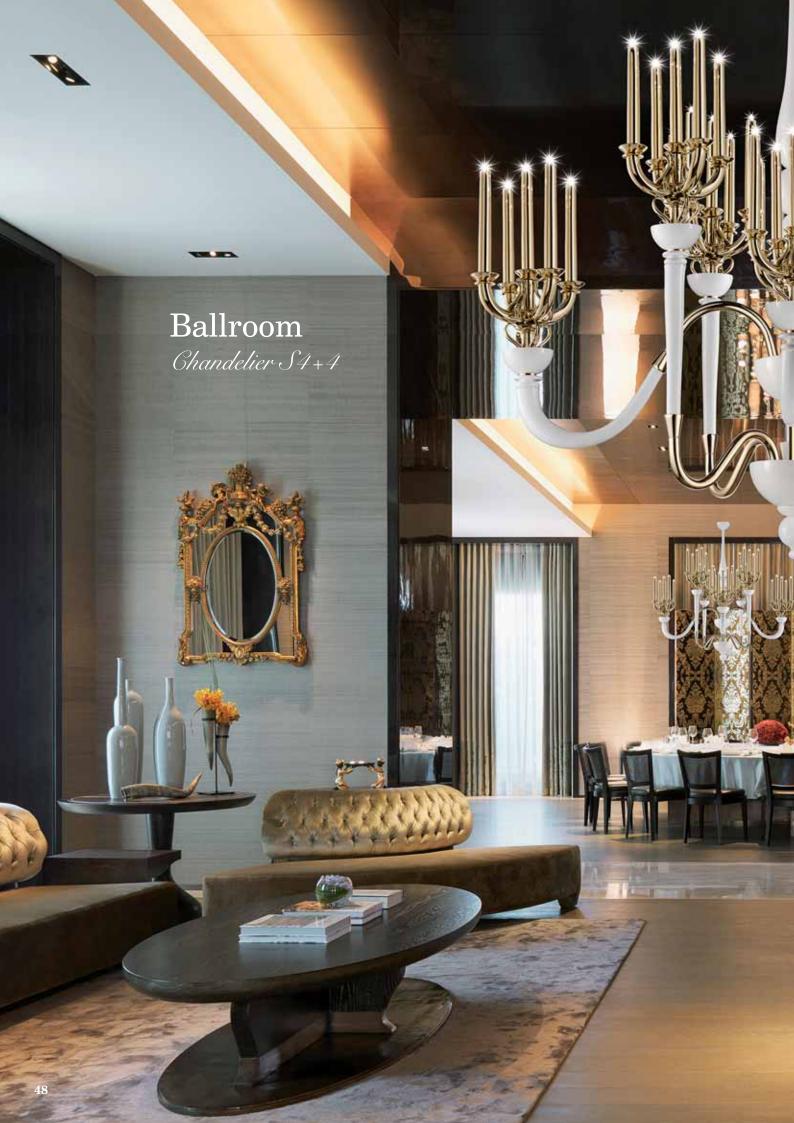

## Ballroom

#### design Samuele Mazza

Whether it is black or whether it is white, "no colour" (the sum of all colours or the lack of colours) is the distinguishing feature which gives an unmistakable contemporary look to the new Samuele Mazza chandelier for **Ia murrina**: the unique look of opulent anti-minimalism, dreams and contamination has always been the stylistic hallmark of the designer.

The decidedly evocative chandelier, worthy of the most magnificent *Gattopardo* settings – the novel set in the island of Sicily where the designer was born – also mixes touches and contamination of Florence, another city which strongly influenced the course of the designer.

The name *Ballroom* is a tribute to the magical ballrooms of times gone by: from the magnificence and opulence of the Palazzo Valguarnera-Gangi (featured in Luchino Visconti's film adaptation of *Il Gattopardo*), to the Reggia di Caserta and other examples of Italian architectural excellence of the 700s.

The *Ballroom* collection perfectly recreates the atmosphere of antique candelabras and is completed by wall, floor and table lights.

The collection pays homage to an area of the World which no longer exists in modern political geography; the adjective form perfectly fits the mood which Mazza defines as "byzantine" with the up and coming middle bourgeoisie aiming at possessing "fragments of Made In Italy".