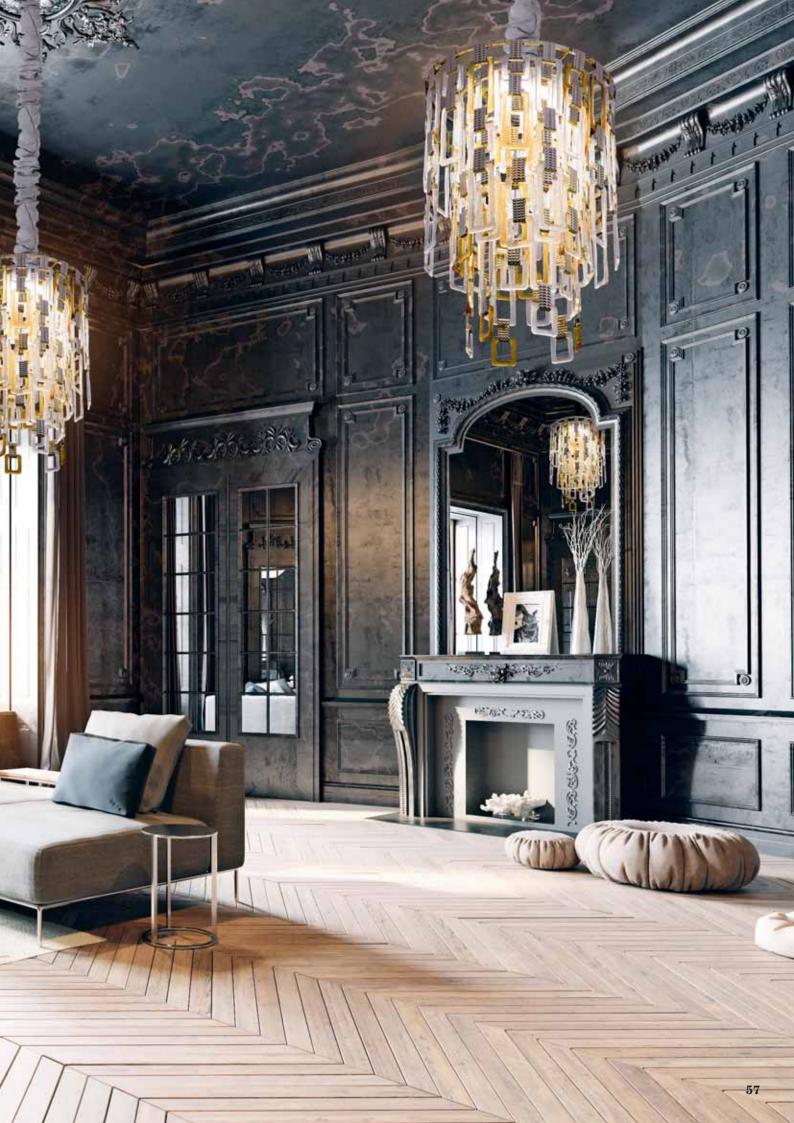

## Ballroom

Chandelier S6

design Adriana Lohmann

A period of great vitality, full of innovations and positivity, in which a brilliant and artistically intense life was led. This is the  $Belle\ Epoque$ , the inspiring principle that gives the name to the collection designed by Adriana Lohmann for la murrina.

But *Belle Époque* is not a static product anchored in history: it is a transversal game between different eras and environments, between design and fashion, with vintage references but with a contemporary and minimalist design.

Eclecticism is the key word of this collection of chandeliers with infinite variations of possible shapes and sizes, which comes to life by combining a basic module made of Murano glass.

A square and a rectangle, softened by rounded corners and a relief pattern, come together and multiply through a jeweled bracelet, in hammered metal. Essential but at the same time refined basic elements, they generate a chandelier that compares nineteenth-century flavors with the demands of modernity, in a luxury without compromise of form and materials.