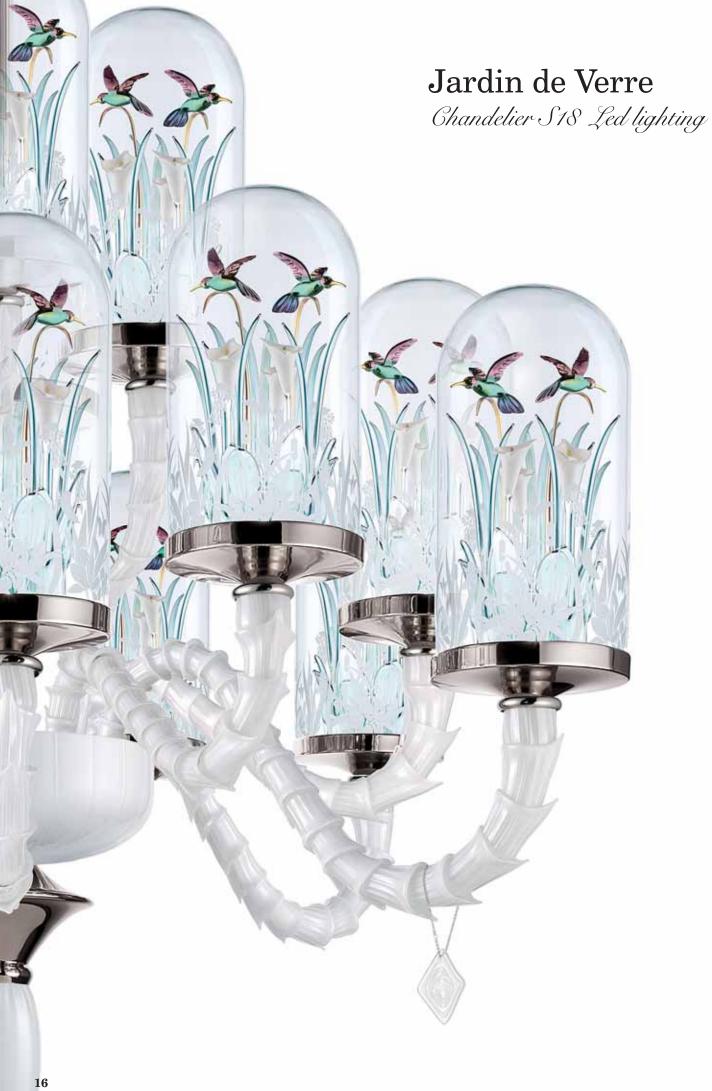

The chandelier, as well as the wall lamps, bases and table lamps in the *Jardin de Verre* collection reproduce the most beautiful bell shape of Wardian cases and enclose three different items made from glass. The complexity and sheer beauty of the glass objects are a declaration of the skill and art of the Murano Masters: the cactus with curved leaves; the delicate, graceful butterflies sitting on fine branches; the notched cup of the bell and its precious clapper.

Jardin de Verre Chandelier S18

Chandelier S6

FloorLamp

Jardin de Verre *Lendant Rivière* 

Jardin de Verre *Lendant Lapillons* 

Table Lamp

Rivière

**Sicily** is the first collection signed by Roberto Serio in cooperation with **la murrina**. Sicily, a cradle of heterogeneous cultures, a land rich with contradictions, inspires the whole collection. The two colour variants, red-gold or black-gold, depict Mount Etna's shades of lava, recalling the stages of eruption and consolidation. An important detail is represented by velvet, which covers the central body, softening the shapes of the blown-glass elements, modelled by master glass-makers in Murano.