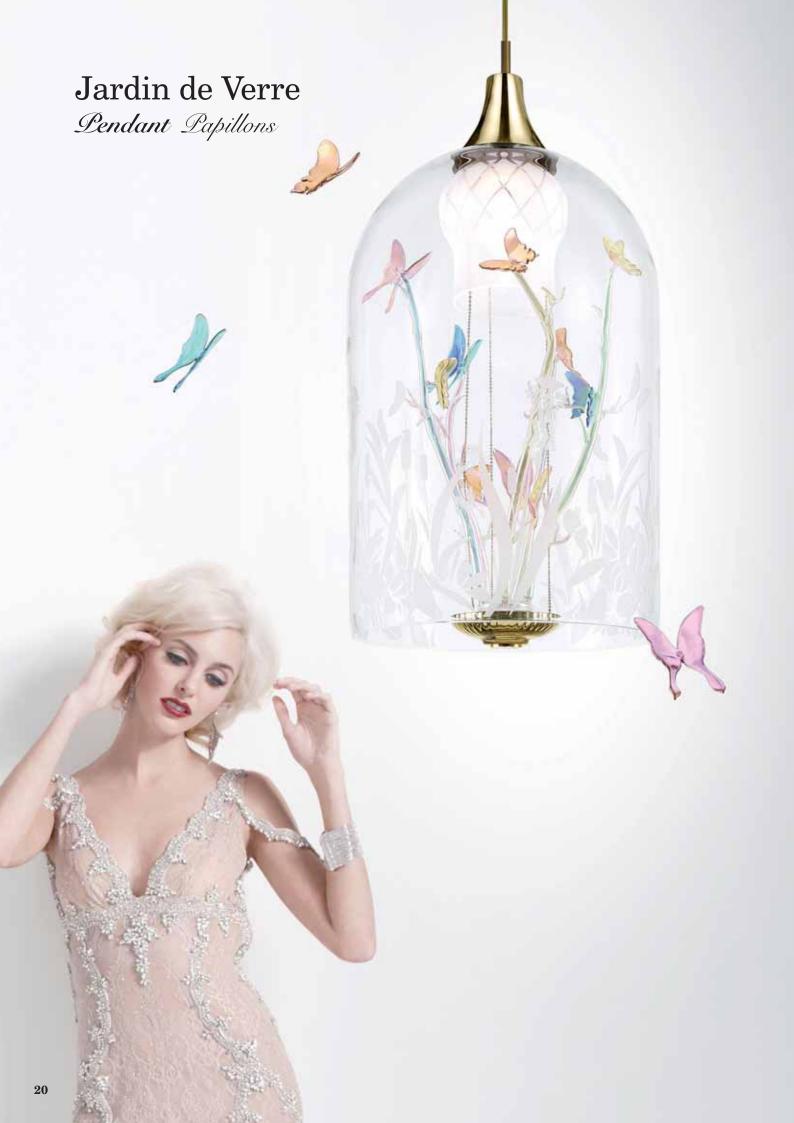

Murano glass is, of course, the one and only protagonist.

**Chapter Three** 

design Alessandro La Spada

The *Jardin de Verre* collection by Alessandro La Spada, a love story between man and nature, the tale of a nineteenth century English Doctor, Nathaniel B. Ward, who was passionate about botany. Observing the metamorphosis of a chrysalis closed in a jar with a handful of earth, Ward discovered that seeds and spores not only germinate but survive for years.

The chandelier, as well as the wall lamps, bases and table lamps in the *Jardin de Verre* collection reproduce the most beautiful bell shape of Wardian cases and enclose three different items made from glass. The complexity and sheer beauty of the glass objects are a declaration of the skill and art of the Murano Masters: the cactus with curved leaves; the delicate, graceful butterflies sitting on fine branches; the notched cup of the bell and its precious clapper.

Jardin de Verre Chandelier S18

Chandelier S6

FloorLamp

Jardin de Verre *Lendant Rivière* 

Jardin de Verre *Lendant Lapillons* 

Table Lamp

Rivière

**Sicily** is the first collection signed by Roberto Serio in cooperation with **la murrina**. Sicily, a cradle of heterogeneous cultures, a land rich with contradictions, inspires the whole collection. The two colour variants, red-gold or black-gold, depict Mount Etna's shades of lava, recalling the stages of eruption and consolidation. An important detail is represented by velvet, which covers the central body, softening the shapes of the blown-glass elements, modelled by master glass-makers in Murano.