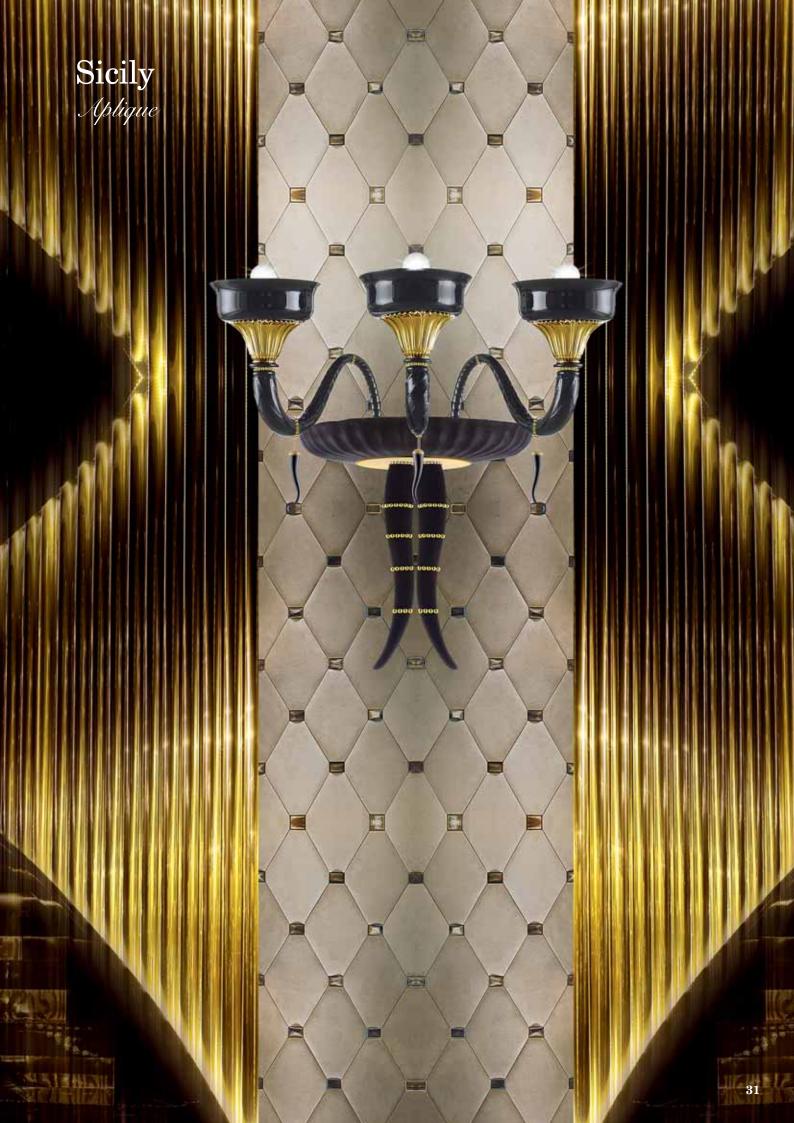

Jardin de Verre Chandelier S18

Chandelier S6

FloorLamp

Jardin de Verre *Lendant Rivière* 

Jardin de Verre *Lendant Lapillons* 

Table Lamp

Rivière

**Sicily** is the first collection signed by Roberto Serio in cooperation with **la murrina**. Sicily, a cradle of heterogeneous cultures, a land rich with contradictions, inspires the whole collection. The two colour variants, red-gold or black-gold, depict Mount Etna's shades of lava, recalling the stages of eruption and consolidation. An important detail is represented by velvet, which covers the central body, softening the shapes of the blown-glass elements, modelled by master glass-makers in Murano.