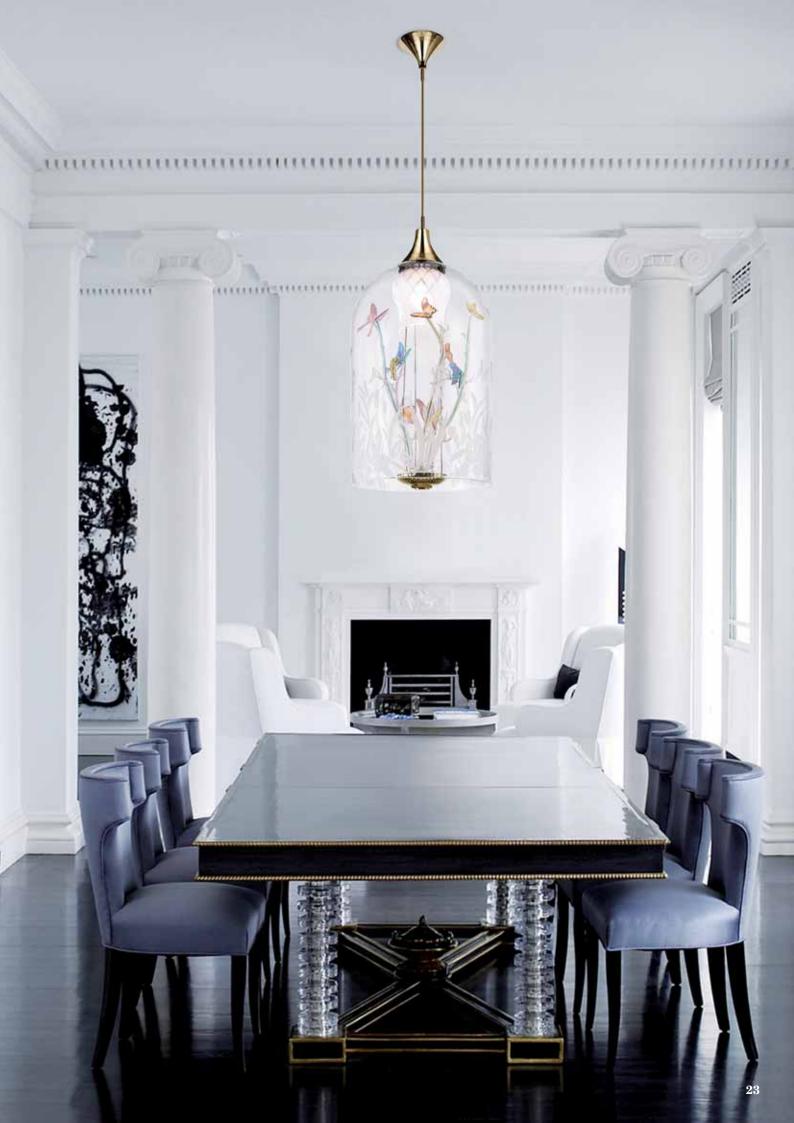

Murano glass is, of course, the one and only protagonist.

**Chapter Three** 

design Alessandro La Spada

The *Jardin de Verre* collection by Alessandro La Spada, a love story between man and nature, the tale of a nineteenth century English Doctor, Nathaniel B. Ward, who was passionate about botany. Observing the metamorphosis of a chrysalis closed in a jar with a handful of earth, Ward discovered that seeds and spores not only germinate but survive for years.

The chandelier, as well as the wall lamps, bases and table lamps in the *Jardin de Verre* collection reproduce the most beautiful bell shape of Wardian cases and enclose three different items made from glass. The complexity and sheer beauty of the glass objects are a declaration of the skill and art of the Murano Masters: the cactus with curved leaves; the delicate, graceful butterflies sitting on fine branches; the notched cup of the bell and its precious clapper.

The unusual delicate, subtle colour palette – amethyst, honey, periwinkle blue and crystal combined with the bright gold of the metal elements – lend a decidedly dreamlike atmosphere to the collection.