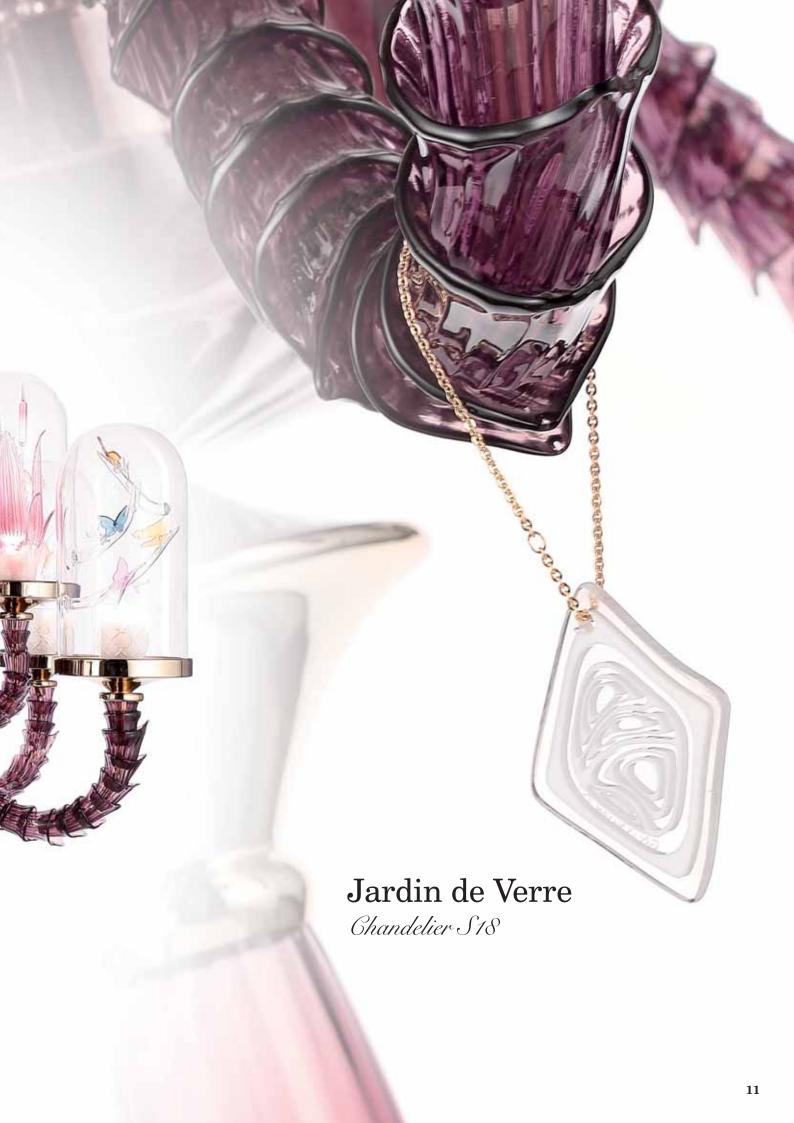

The chandelier, as well as the wall lamps, bases and table lamps in the *Jardin de Verre* collection reproduce the most beautiful bell shape of Wardian cases and enclose three different items made from glass. The complexity and sheer beauty of the glass objects are a declaration of the skill and art of the Murano Masters: the cactus with curved leaves; the delicate, graceful butterflies sitting on fine branches; the notched cup of the bell and its precious clapper.

The client can compose and alternate the three subjects to obtain a totally customized object.

An overall embellishing touch is given by cartridge shaped arms to support the bell.

The arms are crafted with spiral streaks which can only be executed by exceptionally talented glass Masters.

The unusual delicate, subtle colour palette – amethyst, honey, periwinkle blue and crystal combined with the bright gold of the metal elements – lend a decidedly dreamlike atmosphere to the collection.