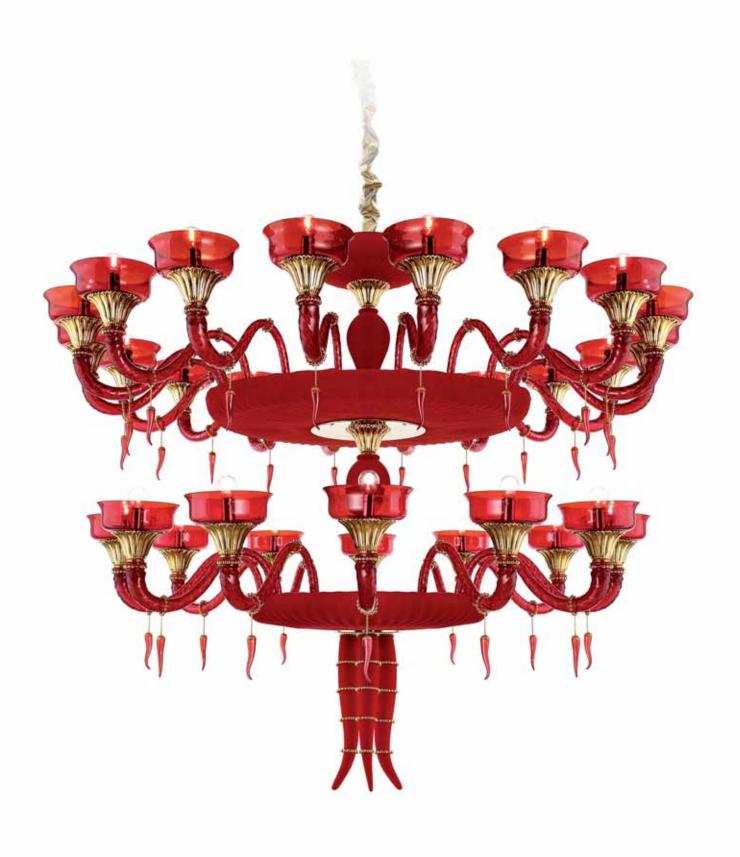

Jardin de Verre Chandelier S18

Chandelier S6

FloorLamp

Jardin de Verre *Lendant Rivière* 

Jardin de Verre *Lendant Lapillons* 

Table Lamp

Rivière

**Sicily** is the first collection signed by Roberto Serio in cooperation with **la murrina**. Sicily, a cradle of heterogeneous cultures, a land rich with contradictions, inspires the whole collection. The two colour variants, red-gold or black-gold, depict Mount Etna's shades of lava, recalling the stages of eruption and consolidation. An important detail is represented by velvet, which covers the central body, softening the shapes of the blown-glass elements, modelled by master glass-makers in Murano.