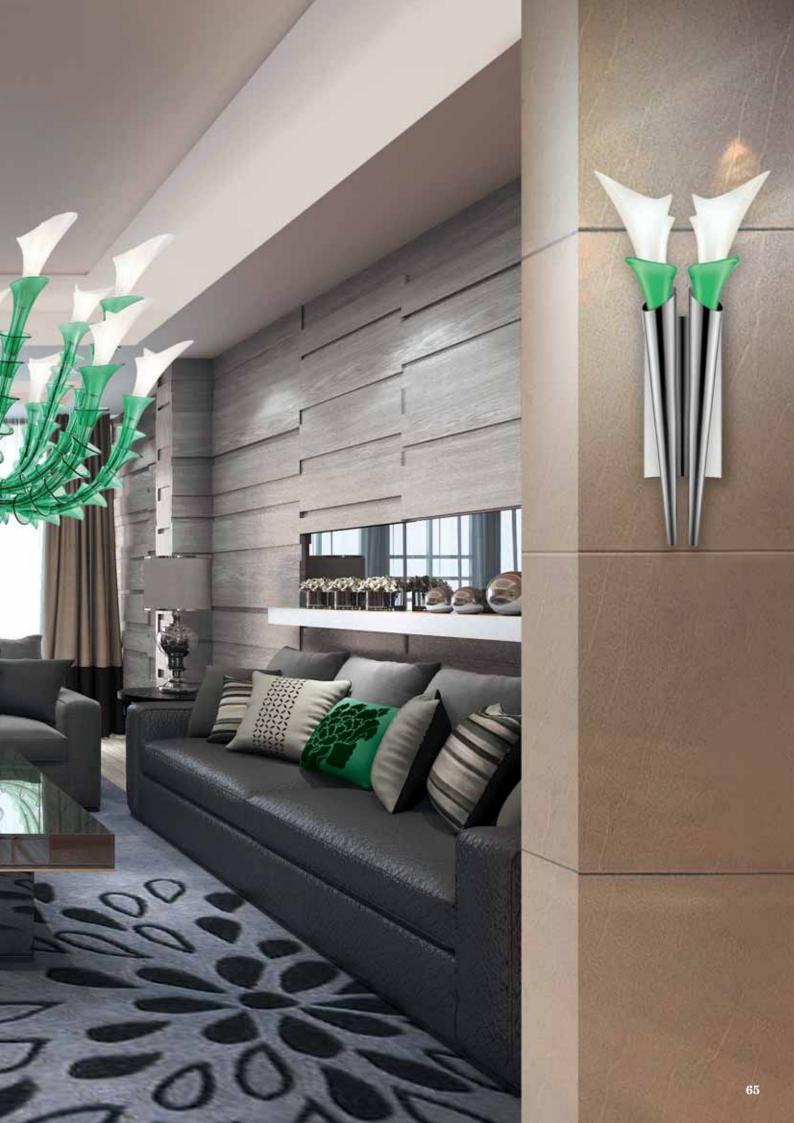

## The flower born of a tear.

According to an ancient legend, the Calla flower, known for its beauty and whiteness, originated in the Garden of Eden. The tears of the disobedient Eve, expelled from Paradise, fell to the ground and from them the elegant flower was born.

For this collection, Federico Visani draws inspiration from the movement of a falling tear of the first woman, Eva and from the first color of the world: green.

Elegant and sinuous lines trace the path by drawing moving drops that become stems. From each of them comes a calla, which turns towards the sky, in search of the lost light. This tension is reinforced by the graphic sign of the hyperbola, from which all the elements of Eve originate. A trait that always tends to infinity by its nature, without ever reaching it.

Thus a chandelier and a floor lamp are born, which thanks to the skill of its master glassmakers, **la murrina** transforms into a masterpiece of elegance and purity.