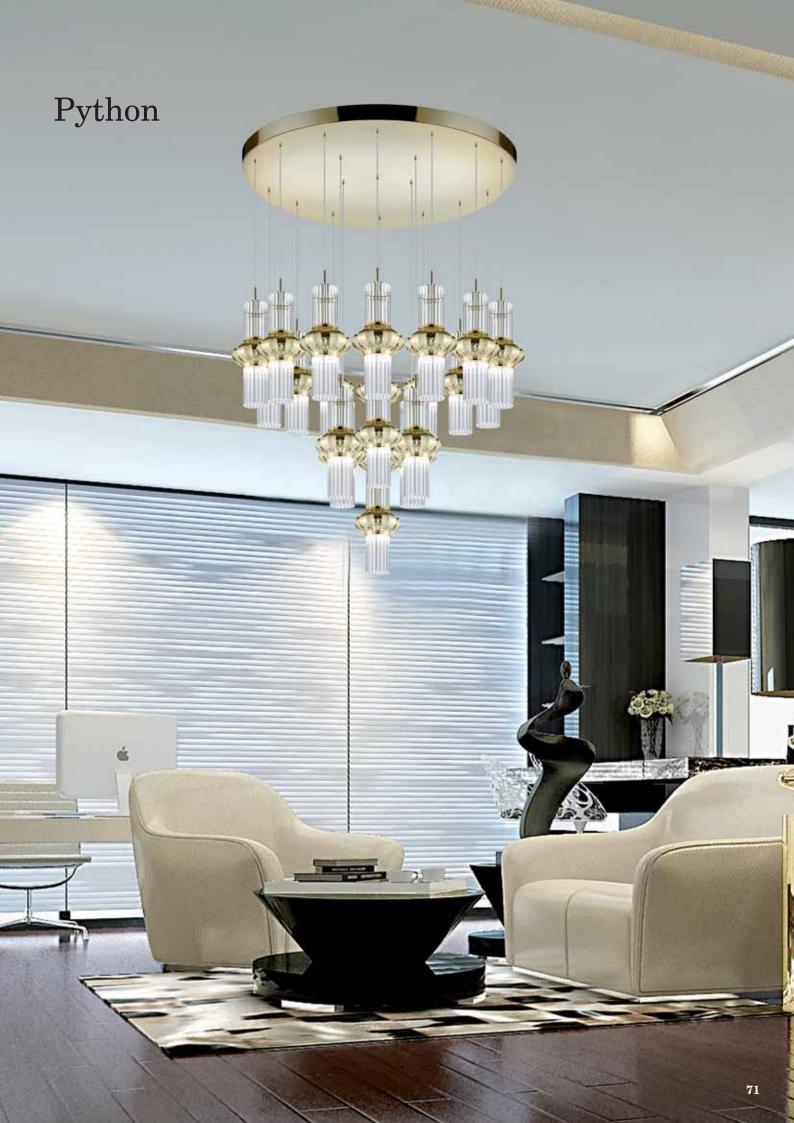

## Python design Alessandro La Spada

Alessandro La Spada signs the original Python collection, characterized by replicable tubular glass elements. Each blown-glass element presents a bulging central part, covered with golden sputtering. This shape recalls the deadliest snake in the world, caught in the act of swallowing its prey. The combination of concentric circular modules creates an original chandelier, which combines together classical and contemporary appeal.