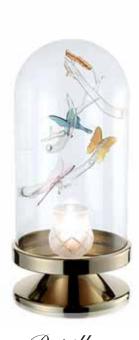

The chandelier, as well as the wall lamps, bases and table lamps in the *Jardin de Verre* collection reproduce the most beautiful bell shape of Wardian cases and enclose three different items made from glass. The complexity and sheer beauty of the glass objects are a declaration of the skill and art of the Murano Masters: the cactus with curved leaves; the delicate, graceful butterflies sitting on fine branches; the notched cup of the bell and its precious clapper.

Jardin de Verre Chandelier S18

Chandelier S6

FloorLamp

Jardin de Verre *Lendant Rivière* 

Jardin de Verre *Lendant Lapillons* 

Table Lamp

Rivière

**Sicily** is the first collection signed by Roberto Serio in cooperation with **la murrina**. Sicily, a cradle of heterogeneous cultures, a land rich with contradictions, inspires the whole collection. The two colour variants, red-gold or black-gold, depict Mount Etna's shades of lava, recalling the stages of eruption and consolidation. An important detail is represented by velvet, which covers the central body, softening the shapes of the blown-glass elements, modelled by master glass-makers in Murano.