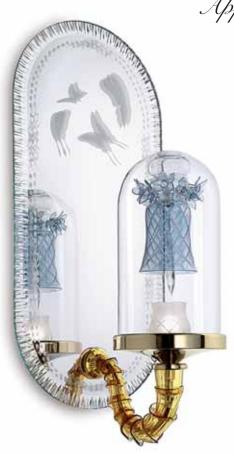

Murano glass is, of course, the one and only protagonist.

**Chapter Three** 

design Alessandro La Spada

The *Jardin de Verre* collection by Alessandro La Spada, a love story between man and nature, the tale of a nineteenth century English Doctor, Nathaniel B. Ward, who was passionate about botany. Observing the metamorphosis of a chrysalis closed in a jar with a handful of earth, Ward discovered that seeds and spores not only germinate but survive for years.

The chandelier, as well as the wall lamps, bases and table lamps in the *Jardin de Verre* collection reproduce the most beautiful bell shape of Wardian cases and enclose three different items made from glass. The complexity and sheer beauty of the glass objects are a declaration of the skill and art of the Murano Masters: the cactus with curved leaves; the delicate, graceful butterflies sitting on fine branches; the notched cup of the bell and its precious clapper.

The client can compose and alternate the three subjects to obtain a totally customized object.

An overall embellishing touch is given by cartridge shaped arms to support the bell.

The arms are crafted with spiral streaks which can only be executed by exceptionally talented glass Masters.

The unusual delicate, subtle colour palette – amethyst, honey, periwinkle blue and crystal combined with the bright gold of the metal elements – lend a decidedly dreamlike atmosphere to the collection.