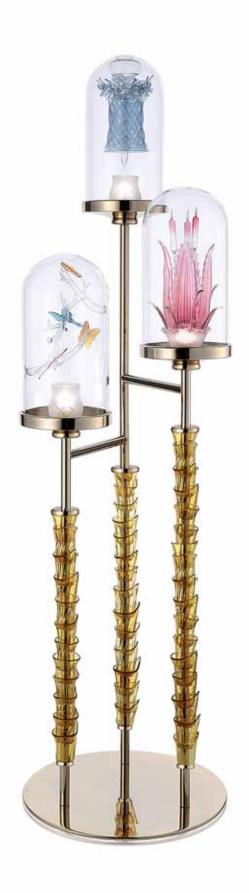

The chandelier, as well as the wall lamps, bases and table lamps in the *Jardin de Verre* collection reproduce the most beautiful bell shape of Wardian cases and enclose three different items made from glass. The complexity and sheer beauty of the glass objects are a declaration of the skill and art of the Murano Masters: the cactus with curved leaves; the delicate, graceful butterflies sitting on fine branches; the notched cup of the bell and its precious clapper.

The client can compose and alternate the three subjects to obtain a totally customized object.

An overall embellishing touch is given by cartridge shaped arms to support the bell.

The arms are crafted with spiral streaks which can only be executed by exceptionally talented glass Masters.

The unusual delicate, subtle colour palette – amethyst, honey, periwinkle blue and crystal combined with the bright gold of the metal elements – lend a decidedly dreamlike atmosphere to the collection.

Jardin de Verre Chandelier S18

Chandelier S6

FloorLamp

Jardin de Verre *Lendant Rivière* 

Jardin de Verre *Lendant Lapillons* 

Table Lamp

Rivière

**Sicily** is the first collection signed by Roberto Serio in cooperation with **la murrina**. Sicily, a cradle of heterogeneous cultures, a land rich with contradictions, inspires the whole collection. The two colour variants, red-gold or black-gold, depict Mount Etna's shades of lava, recalling the stages of eruption and consolidation. An important detail is represented by velvet, which covers the central body, softening the shapes of the blown-glass elements, modelled by master glass-makers in Murano.