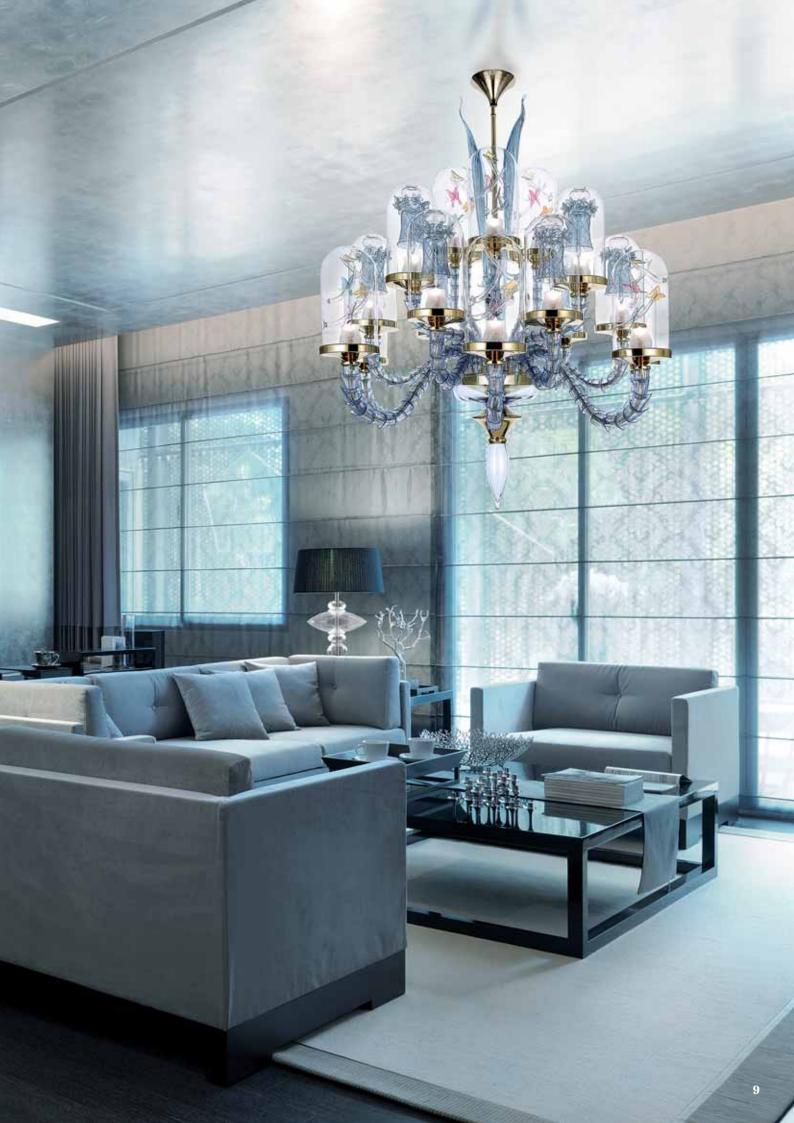

The chandelier, as well as the wall lamps, bases and table lamps in the *Jardin de Verre* collection reproduce the most beautiful bell shape of Wardian cases and enclose three different items made from glass. The complexity and sheer beauty of the glass objects are a declaration of the skill and art of the Murano Masters: the cactus with curved leaves; the delicate, graceful butterflies sitting on fine branches; the notched cup of the bell and its precious clapper.

The client can compose and alternate the three subjects to obtain a totally customized object.

An overall embellishing touch is given by cartridge shaped arms to support the bell.

The arms are crafted with spiral streaks which can only be executed by exceptionally talented glass Masters.

The unusual delicate, subtle colour palette – amethyst, honey, periwinkle blue and crystal combined with the bright gold of the metal elements – lend a decidedly dreamlike atmosphere to the collection.