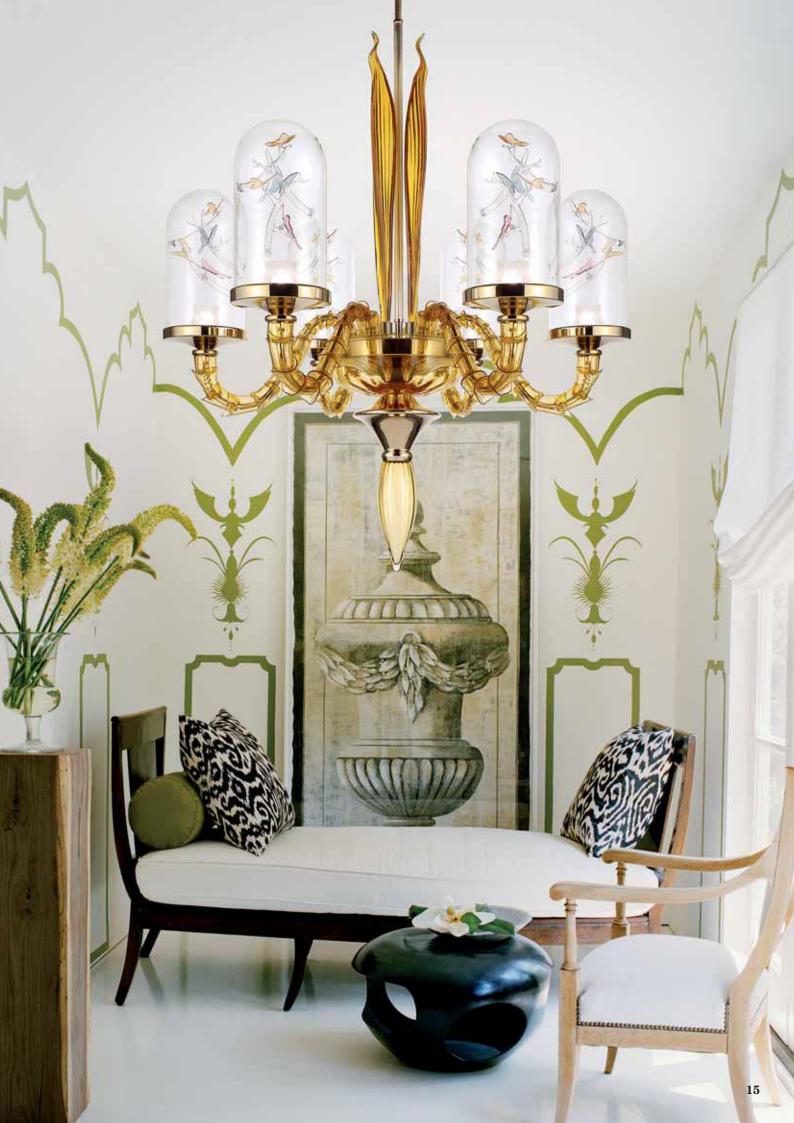

Murano glass is, of course, the one and only protagonist.

**Chapter Three** 

design Alessandro La Spada

The *Jardin de Verre* collection by Alessandro La Spada, a love story between man and nature, the tale of a nineteenth century English Doctor, Nathaniel B. Ward, who was passionate about botany. Observing the metamorphosis of a chrysalis closed in a jar with a handful of earth, Ward discovered that seeds and spores not only germinate but survive for years.

The chandelier, as well as the wall lamps, bases and table lamps in the *Jardin de Verre* collection reproduce the most beautiful bell shape of Wardian cases and enclose three different items made from glass. The complexity and sheer beauty of the glass objects are a declaration of the skill and art of the Murano Masters: the cactus with curved leaves; the delicate, graceful butterflies sitting on fine branches; the notched cup of the bell and its precious clapper.