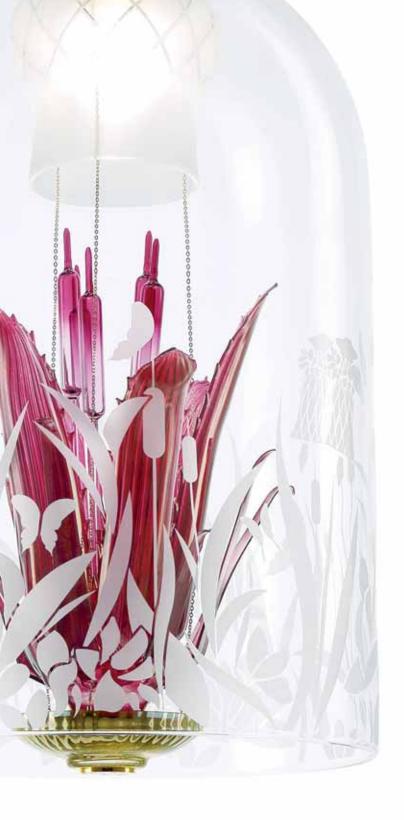

The chandelier, as well as the wall lamps, bases and table lamps in the *Jardin de Verre* collection reproduce the most beautiful bell shape of Wardian cases and enclose three different items made from glass. The complexity and sheer beauty of the glass objects are a declaration of the skill and art of the Murano Masters: the cactus with curved leaves; the delicate, graceful butterflies sitting on fine branches; the notched cup of the bell and its precious clapper.

Jardin de Verre Chandelier S18

Chandelier S6

FloorLamp

Jardin de Verre *Lendant Rivière* 

Jardin de Verre *Lendant Lapillons* 

Table Lamp

Rivière

**Sicily** is the first collection signed by Roberto Serio in cooperation with **la murrina**. Sicily, a cradle of heterogeneous cultures, a land rich with contradictions, inspires the whole collection. The two colour variants, red-gold or black-gold, depict Mount Etna's shades of lava, recalling the stages of eruption and consolidation. An important detail is represented by velvet, which covers the central body, softening the shapes of the blown-glass elements, modelled by master glass-makers in Murano.