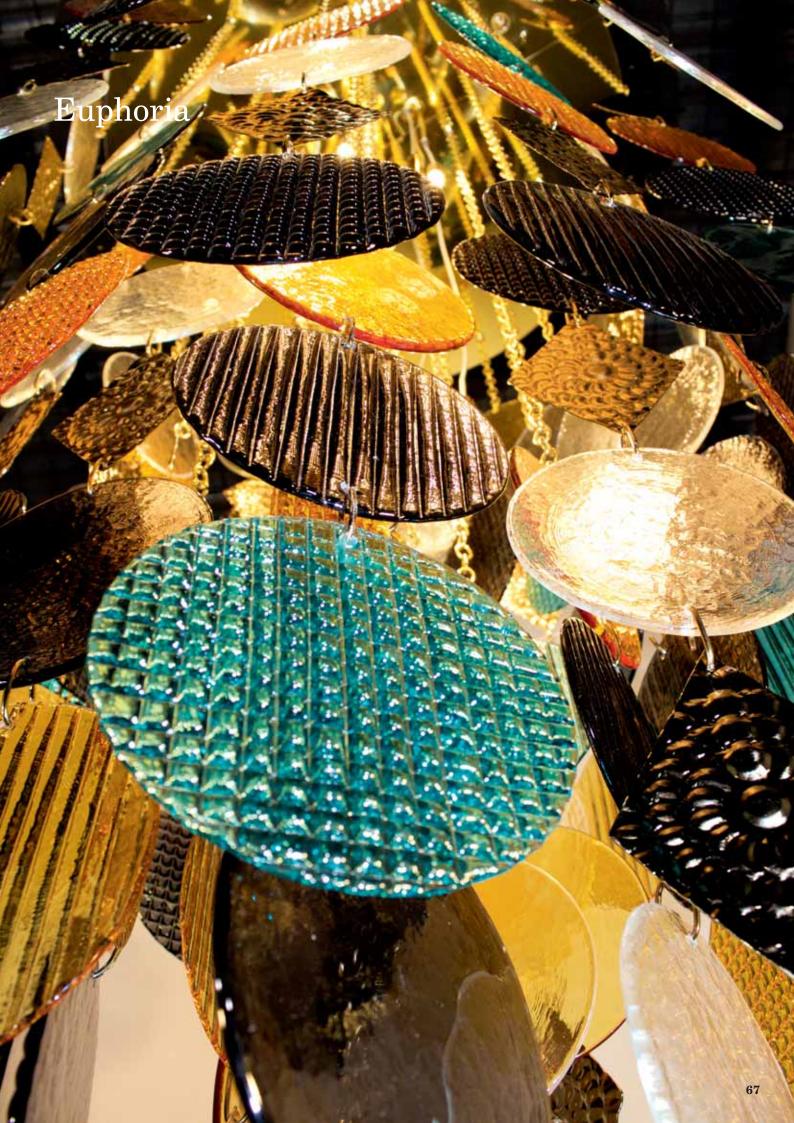

## Euphoria

design La Murrina

Rounded colored glass shapes, glass surface decorations imprinted fascinate with their elegance, movement of light effects and reflections in a beutifull waterfall that mixes space and light.

The result is an extraordinary "Euphoria", evoked by the mix and intensity of the colors of the glass that together with the presence of golden metal elements reflect the light. The contrast of the different geometric shapes between elements of glass and metal, create a "bijoux" effect to being inserted in luxury interiors.

"Euphoria" unique and unrepeatable is the warm element of glass, combined with the structural rhythm of the shapes, the dynamism of the elements and the authenticity of the **la murrina** Murano tradition.