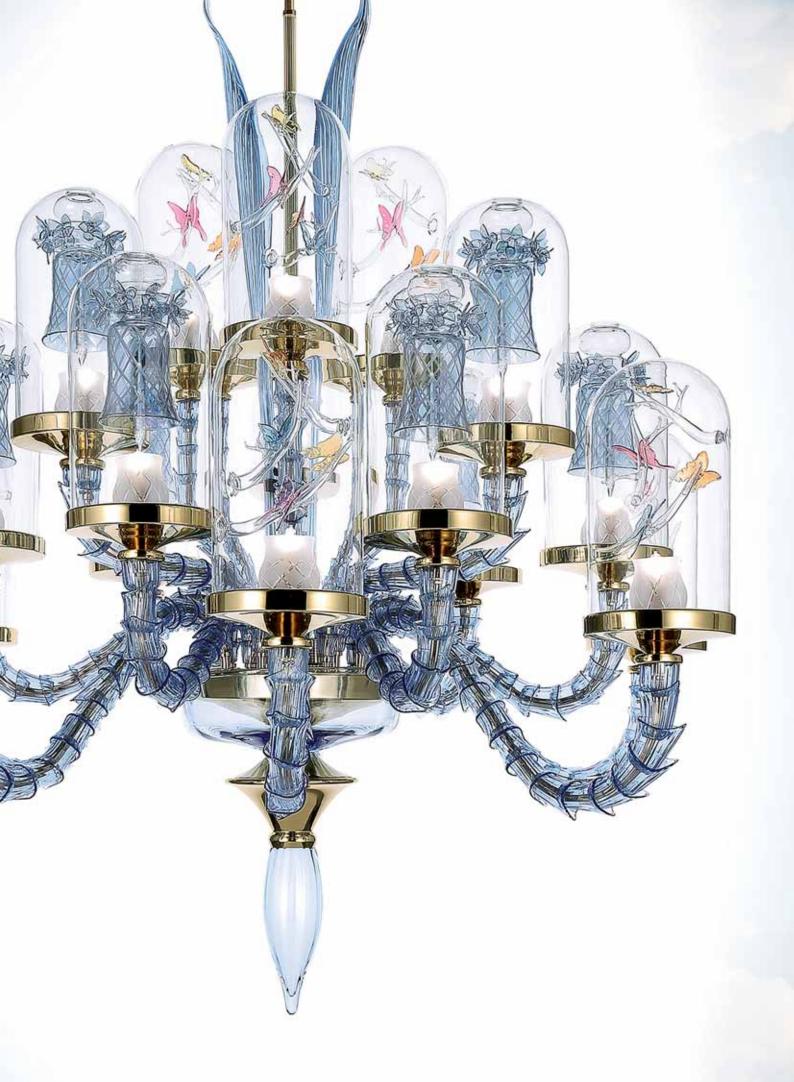

Murano glass is, of course, the one and only protagonist.

**Chapter Three** 

design Alessandro La Spada

The *Jardin de Verre* collection by Alessandro La Spada, a love story between man and nature, the tale of a nineteenth century English Doctor, Nathaniel B. Ward, who was passionate about botany. Observing the metamorphosis of a chrysalis closed in a jar with a handful of earth, Ward discovered that seeds and spores not only germinate but survive for years.

His observation led to the so called "Wardian cases", true ecosystems which allowed transportation of plants and flowers from one continent to another and became decorative features in houses of the time.

The chandelier, as well as the wall lamps, bases and table lamps in the *Jardin de Verre* collection reproduce the most beautiful bell shape of Wardian cases and enclose three different items made from glass. The complexity and sheer beauty of the glass objects are a declaration of the skill and art of the Murano Masters: the cactus with curved leaves; the delicate, graceful butterflies sitting on fine branches; the notched cup of the bell and its precious clapper.

The client can compose and alternate the three subjects to obtain a totally customized object.

An overall embellishing touch is given by cartridge shaped arms to support the bell.

The arms are crafted with spiral streaks which can only be executed by exceptionally talented glass Masters.

The unusual delicate, subtle colour palette – amethyst, honey, periwinkle blue and crystal combined with the bright gold of the metal elements – lend a decidedly dreamlike atmosphere to the collection.