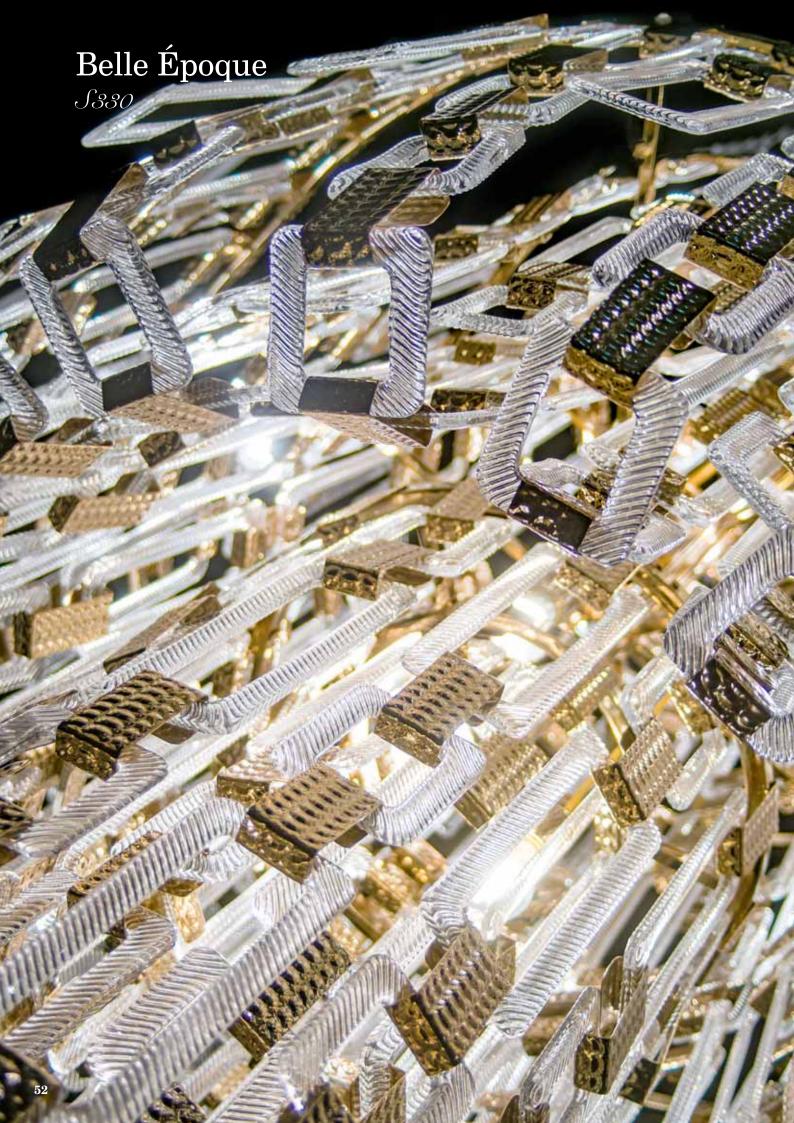

## Ballroom

Chandelier S6

design Adriana Lohmann

A period of great vitality, full of innovations and positivity, in which a brilliant and artistically intense life was led. This is the  $Belle\ Epoque$ , the inspiring principle that gives the name to the collection designed by Adriana Lohmann for la murrina.

But *Belle Époque* is not a static product anchored in history: it is a transversal game between different eras and environments, between design and fashion, with vintage references but with a contemporary and minimalist design.

Eclecticism is the key word of this collection of chandeliers with infinite variations of possible shapes and sizes, which comes to life by combining a basic module made of Murano glass.

A square and a rectangle, softened by rounded corners and a relief pattern, come together and multiply through a jeweled bracelet, in hammered metal. Essential but at the same time refined basic elements, they generate a chandelier that compares nineteenth-century flavors with the demands of modernity, in a luxury without compromise of form and materials.