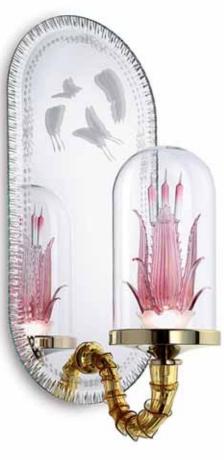

Murano glass is, of course, the one and only protagonist.

**Chapter Three** 

design Alessandro La Spada

The *Jardin de Verre* collection by Alessandro La Spada, a love story between man and nature, the tale of a nineteenth century English Doctor, Nathaniel B. Ward, who was passionate about botany. Observing the metamorphosis of a chrysalis closed in a jar with a handful of earth, Ward discovered that seeds and spores not only germinate but survive for years.

The chandelier, as well as the wall lamps, bases and table lamps in the *Jardin de Verre* collection reproduce the most beautiful bell shape of Wardian cases and enclose three different items made from glass. The complexity and sheer beauty of the glass objects are a declaration of the skill and art of the Murano Masters: the cactus with curved leaves; the delicate, graceful butterflies sitting on fine branches; the notched cup of the bell and its precious clapper.

The client can compose and alternate the three subjects to obtain a totally customized object.

An overall embellishing touch is given by cartridge shaped arms to support the bell.

The arms are crafted with spiral streaks which can only be executed by exceptionally talented glass Masters.

The unusual delicate, subtle colour palette – amethyst, honey, periwinkle blue and crystal combined with the bright gold of the metal elements – lend a decidedly dreamlike atmosphere to the collection.