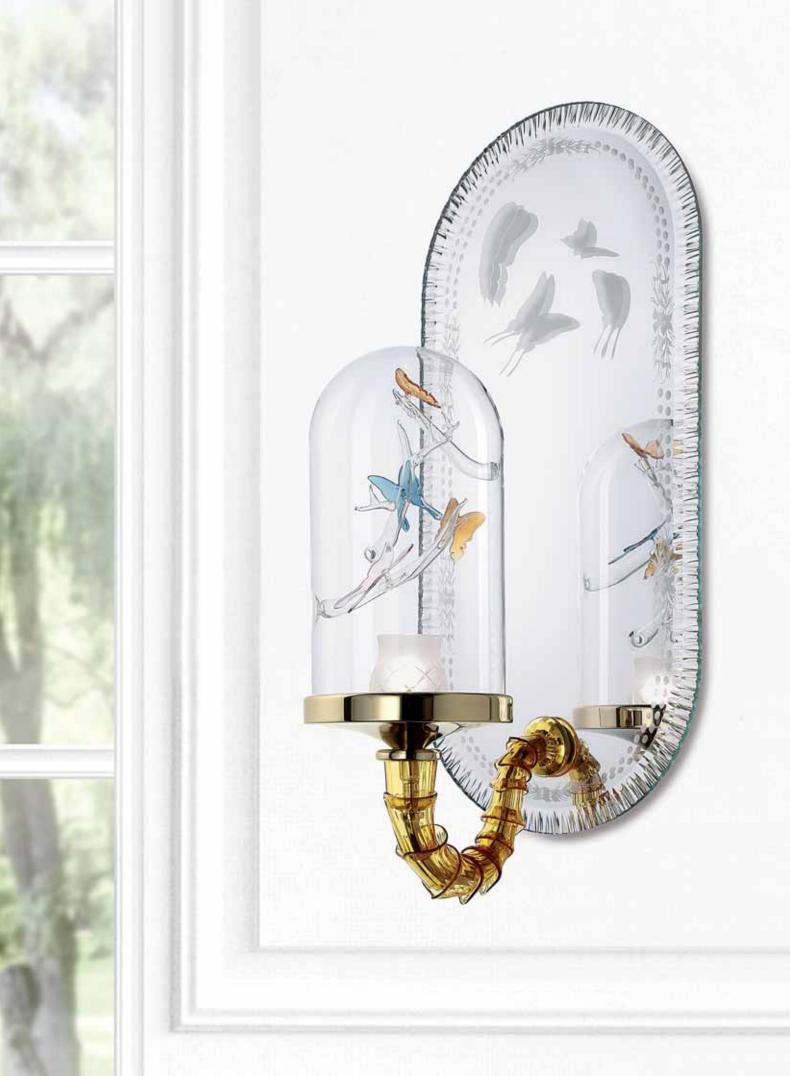

Murano glass is, of course, the one and only protagonist.

**Chapter Three** 

design Alessandro La Spada

The *Jardin de Verre* collection by Alessandro La Spada, a love story between man and nature, the tale of a nineteenth century English Doctor, Nathaniel B. Ward, who was passionate about botany. Observing the metamorphosis of a chrysalis closed in a jar with a handful of earth, Ward discovered that seeds and spores not only germinate but survive for years.

The chandelier, as well as the wall lamps, bases and table lamps in the *Jardin de Verre* collection reproduce the most beautiful bell shape of Wardian cases and enclose three different items made from glass. The complexity and sheer beauty of the glass objects are a declaration of the skill and art of the Murano Masters: the cactus with curved leaves; the delicate, graceful butterflies sitting on fine branches; the notched cup of the bell and its precious clapper.

The client can compose and alternate the three subjects to obtain a totally customized object.

An overall embellishing touch is given by cartridge shaped arms to support the bell.

The arms are crafted with spiral streaks which can only be executed by exceptionally talented glass Masters.

The unusual delicate, subtle colour palette – amethyst, honey, periwinkle blue and crystal combined with the bright gold of the metal elements – lend a decidedly dreamlike atmosphere to the collection.