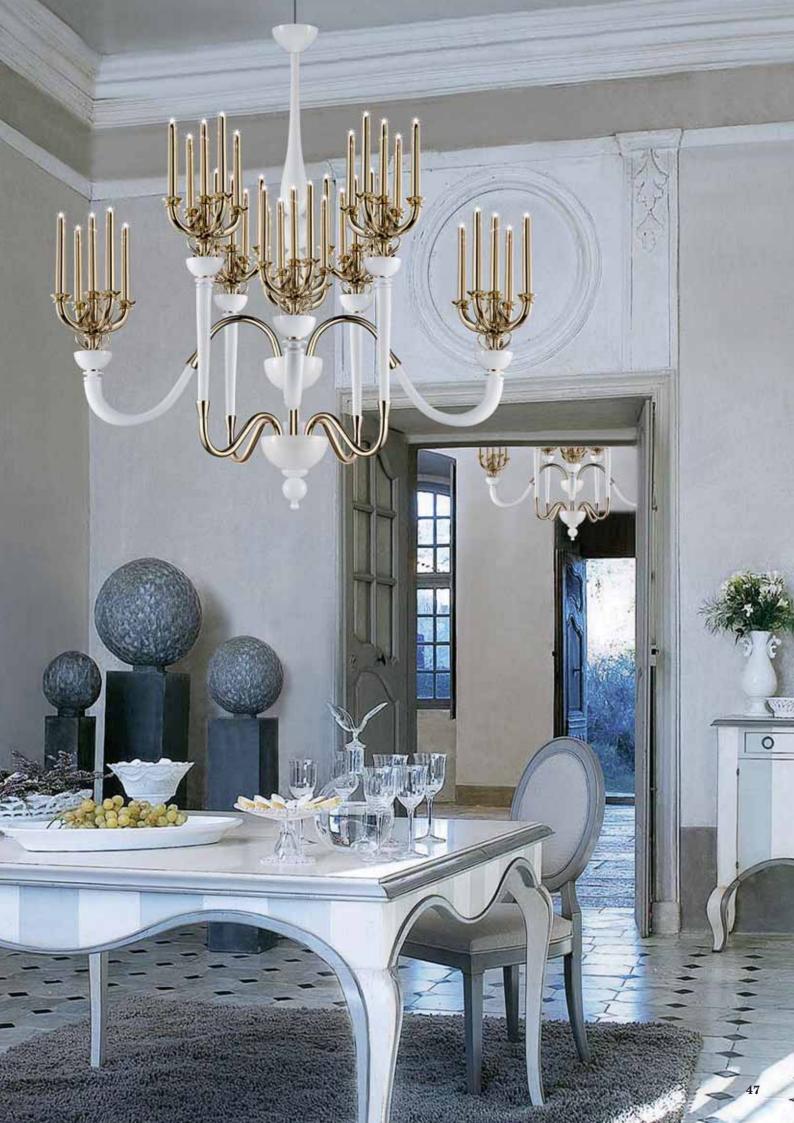

## Ballroom

#### design Samuele Mazza

Whether it is black or whether it is white, "no colour" (the sum of all colours or the lack of colours) is the distinguishing feature which gives an unmistakable contemporary look to the new Samuele Mazza chandelier for **Ia murrina**: the unique look of opulent anti-minimalism, dreams and contamination has always been the stylistic hallmark of the designer.

The decidedly evocative chandelier, worthy of the most magnificent *Gattopardo* settings – the novel set in the island of Sicily where the designer was born – also mixes touches and contamination of Florence, another city which strongly influenced the course of the designer.

The name *Ballroom* is a tribute to the magical ballrooms of times gone by: from the magnificence and opulence of the Palazzo Valguarnera-Gangi (featured in Luchino Visconti's film adaptation of *Il Gattopardo*), to the Reggia di Caserta and other examples of Italian architectural excellence of the 700s.

The *Ballroom* collection perfectly recreates the atmosphere of antique candelabras and is completed by wall, floor and table lights.

The collection pays homage to an area of the World which no longer exists in modern political geography; the adjective form perfectly fits the mood which Mazza defines as "byzantine" with the up and coming middle bourgeoisie aiming at possessing "fragments of Made In Italy".