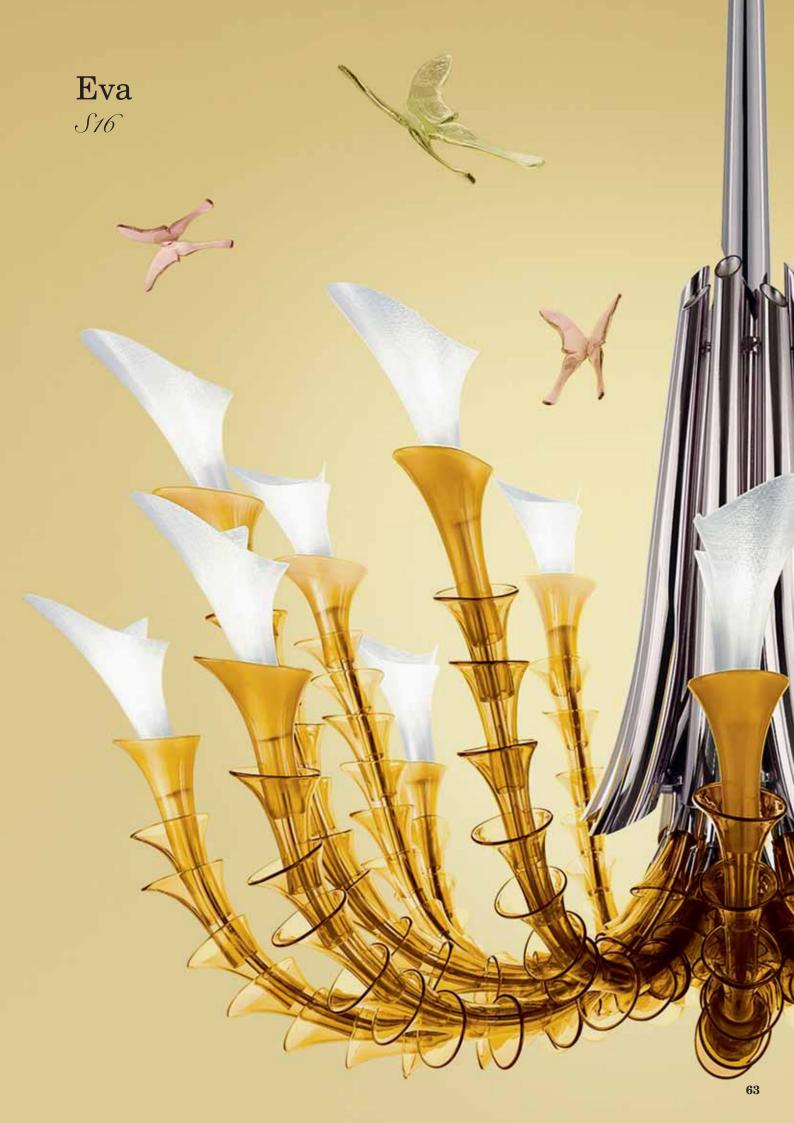

## The flower born of a tear.

According to an ancient legend, the Calla flower, known for its beauty and whiteness, originated in the Garden of Eden. The tears of the disobedient Eve, expelled from Paradise, fell to the ground and from them the elegant flower was born.

For this collection, Federico Visani draws inspiration from the movement of a falling tear of the first woman, Eva and from the first color of the world: green.

Elegant and sinuous lines trace the path by drawing moving drops that become stems. From each of them comes a calla, which turns towards the sky, in search of the lost light. This tension is reinforced by the graphic sign of the hyperbola, from which all the elements of Eve originate. A trait that always tends to infinity by its nature, without ever reaching it.

Thus a chandelier and a floor lamp are born, which thanks to the skill of its master glassmakers, **la murrina** transforms into a masterpiece of elegance and purity.