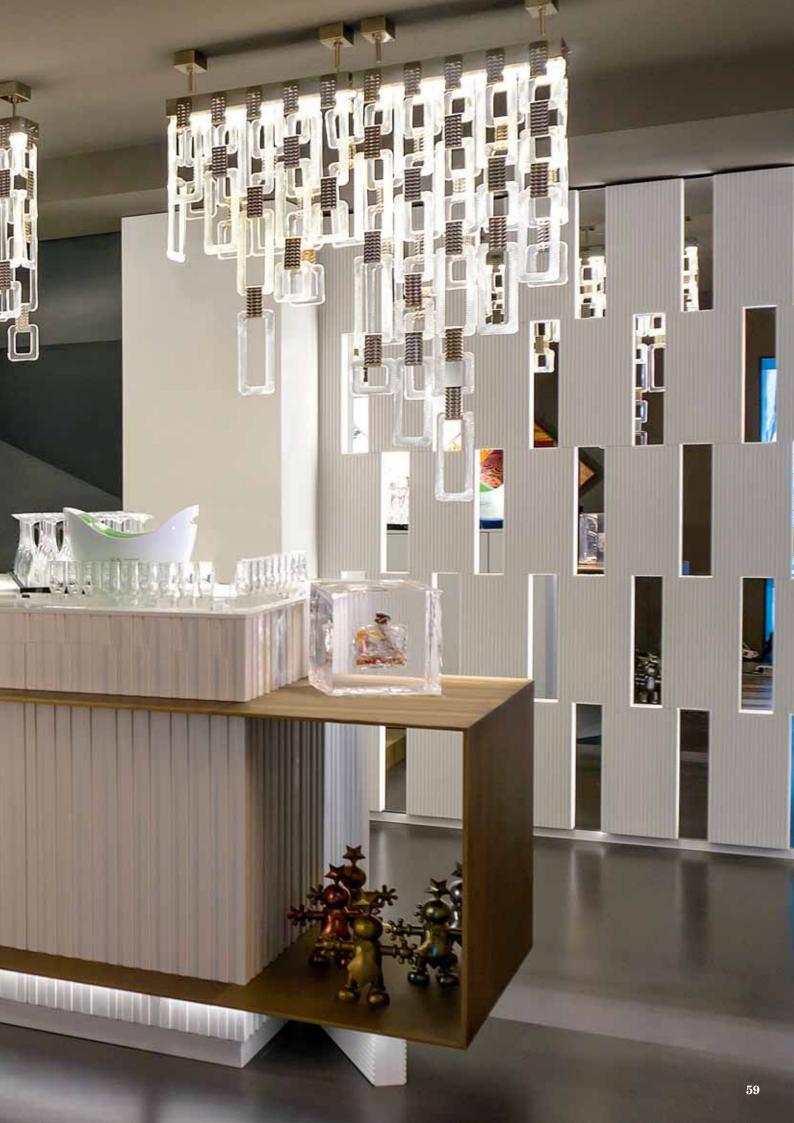

## Ballroom

Chandelier S6

design Adriana Lohmann

A period of great vitality, full of innovations and positivity, in which a brilliant and artistically intense life was led. This is the  $Belle\ Epoque$ , the inspiring principle that gives the name to the collection designed by Adriana Lohmann for la murrina.

But *Belle Époque* is not a static product anchored in history: it is a transversal game between different eras and environments, between design and fashion, with vintage references but with a contemporary and minimalist design.

Eclecticism is the key word of this collection of chandeliers with infinite variations of possible shapes and sizes, which comes to life by combining a basic module made of Murano glass.

A square and a rectangle, softened by rounded corners and a relief pattern, come together and multiply through a jeweled bracelet, in hammered metal. Essential but at the same time refined basic elements, they generate a chandelier that compares nineteenth-century flavors with the demands of modernity, in a luxury without compromise of form and materials.