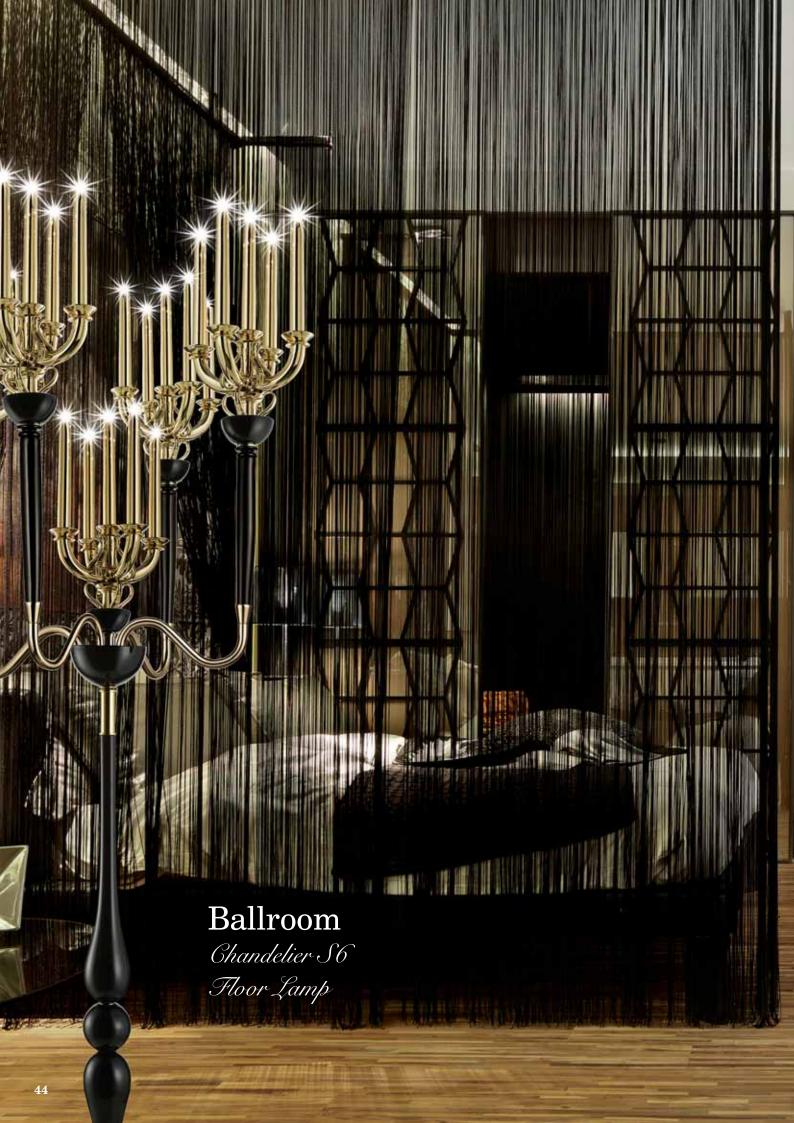

## Ballroom

#### design Samuele Mazza

Whether it is black or whether it is white, "no colour" (the sum of all colours or the lack of colours) is the distinguishing feature which gives an unmistakable contemporary look to the new Samuele Mazza chandelier for **Ia murrina**: the unique look of opulent anti-minimalism, dreams and contamination has always been the stylistic hallmark of the designer.

The decidedly evocative chandelier, worthy of the most magnificent *Gattopardo* settings – the novel set in the island of Sicily where the designer was born – also mixes touches and contamination of Florence, another city which strongly influenced the course of the designer.

The name *Ballroom* is a tribute to the magical ballrooms of times gone by: from the magnificence and opulence of the Palazzo Valguarnera-Gangi (featured in Luchino Visconti's film adaptation of *Il Gattopardo*), to the Reggia di Caserta and other examples of Italian architectural excellence of the 700s.

The *Ballroom* collection perfectly recreates the atmosphere of antique candelabras and is completed by wall, floor and table lights.

The collection pays homage to an area of the World which no longer exists in modern political geography; the adjective form perfectly fits the mood which Mazza defines as "byzantine" with the up and coming middle bourgeoisie aiming at possessing "fragments of Made In Italy".