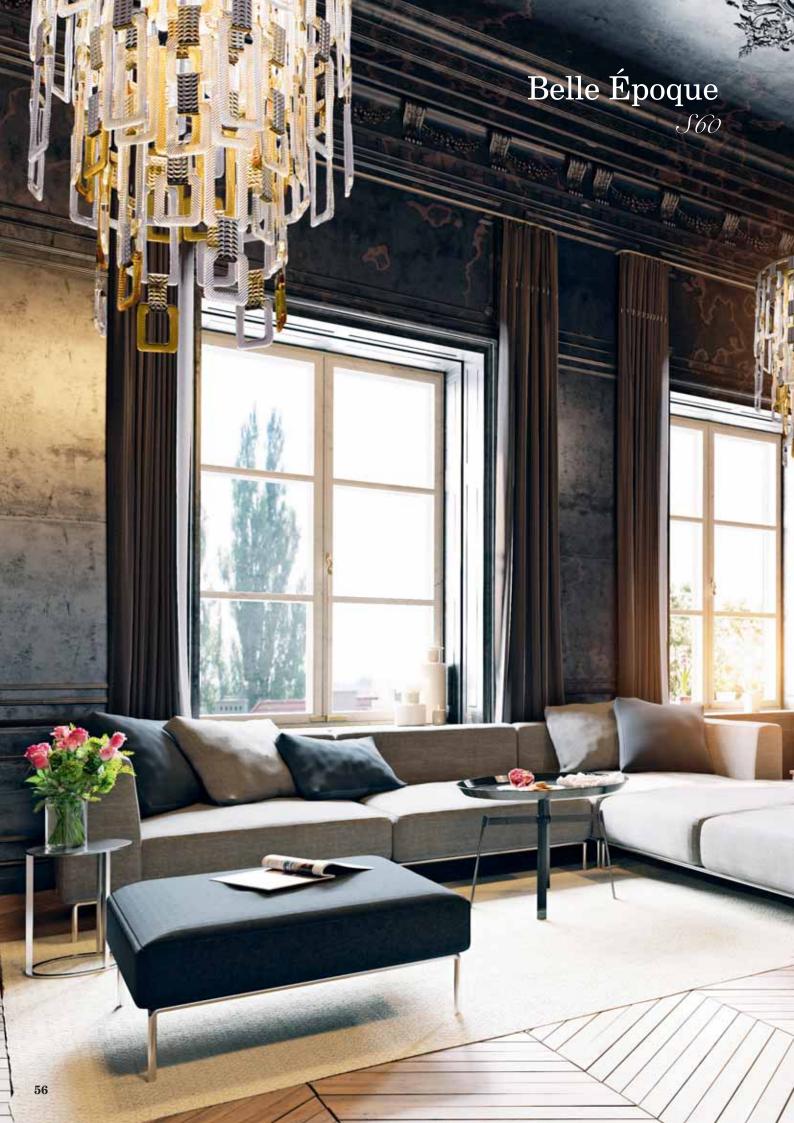

## Ballroom

Chandelier S6

design Adriana Lohmann

A period of great vitality, full of innovations and positivity, in which a brilliant and artistically intense life was led. This is the  $Belle\ Epoque$ , the inspiring principle that gives the name to the collection designed by Adriana Lohmann for la murrina.

But *Belle Époque* is not a static product anchored in history: it is a transversal game between different eras and environments, between design and fashion, with vintage references but with a contemporary and minimalist design.

Eclecticism is the key word of this collection of chandeliers with infinite variations of possible shapes and sizes, which comes to life by combining a basic module made of Murano glass.

A square and a rectangle, softened by rounded corners and a relief pattern, come together and multiply through a jeweled bracelet, in hammered metal. Essential but at the same time refined basic elements, they generate a chandelier that compares nineteenth-century flavors with the demands of modernity, in a luxury without compromise of form and materials.