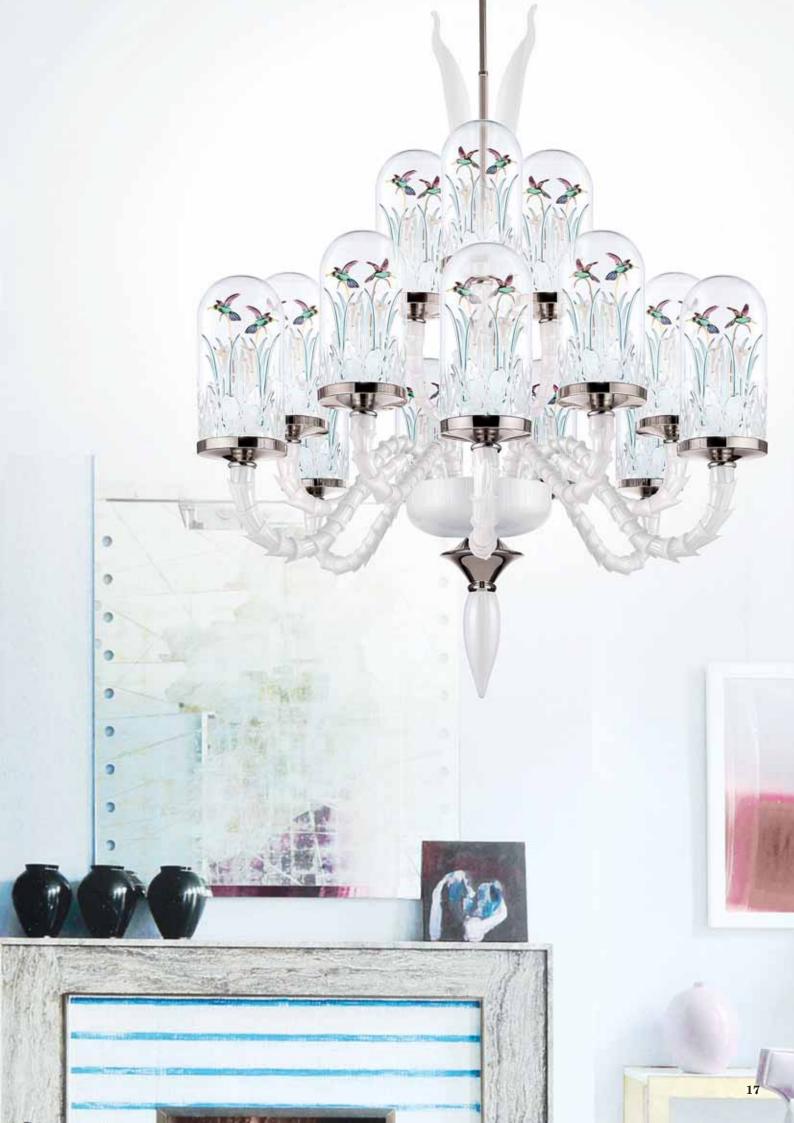

The chandelier, as well as the wall lamps, bases and table lamps in the *Jardin de Verre* collection reproduce the most beautiful bell shape of Wardian cases and enclose three different items made from glass. The complexity and sheer beauty of the glass objects are a declaration of the skill and art of the Murano Masters: the cactus with curved leaves; the delicate, graceful butterflies sitting on fine branches; the notched cup of the bell and its precious clapper.

Jardin de Verre Chandelier S18

Chandelier S6

FloorLamp

Jardin de Verre *Lendant Rivière* 

Jardin de Verre *Lendant Lapillons* 

Table Lamp

Rivière

**Sicily** is the first collection signed by Roberto Serio in cooperation with **la murrina**. Sicily, a cradle of heterogeneous cultures, a land rich with contradictions, inspires the whole collection. The two colour variants, red-gold or black-gold, depict Mount Etna's shades of lava, recalling the stages of eruption and consolidation. An important detail is represented by velvet, which covers the central body, softening the shapes of the blown-glass elements, modelled by master glass-makers in Murano.